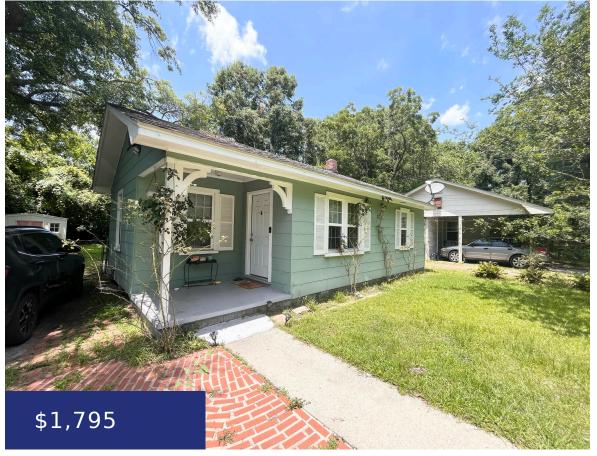

## 5721 EDISON AVE, HANAHAN, SC 29410, USA

https://findyourcharleston.com

5721 Edison Ave, Hanahan, SC 29410, USA

Available September 1st, 2024. Adorable cottage style home in Hanahan. This has two full bedrooms, hardwood floors, an updated kitchen, and a cozy back patio. The backyard is fenced-in and there is a large storage shed. This home is incredibly convenient, as it is just minutes from 526 and 26, so you can zip on [...]