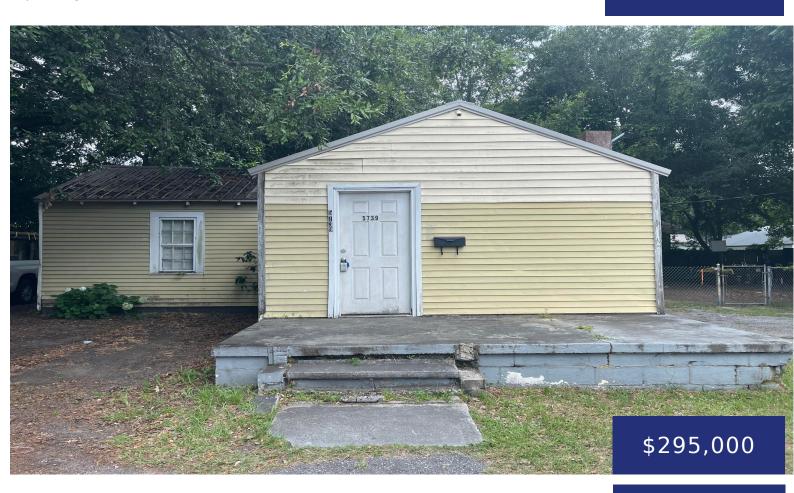

## 5739 CHATHAM AVE, HANAHAN, SC 29410, USA

https://findyourcharleston.com

3 bedrooms in Hanahan area. Great for investors, with tenants in place.(More pictures coming soon)

**Dominique Jefferson** 

- 3 beds
- 1 bath
- Single Family Detached
- Residential
- Active
- 1095 sq ft

## **Basics**

**MLS ID:** 24015929

Category: Residential

Status: Active

Bathrooms: 1 bath

Lot size, acres: 0.19 acres

**Subdivision Name:** Charleston Farms

MLS Area Major: 71 - Hanahan

Date added: Added 5 months ago

Type: Single Family Detached

Bedrooms: 3 beds

Area, sq ft: 1095 sq ft

Year built: 1955

**County Or Parish:** Berkeley