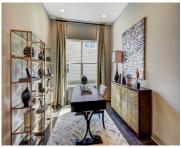

## **Amenities & Features**

Water Source: Public

Architectural Style: Traditional

Spa Features: Community

Cooling Yes/ No: 1

Interior Features: High Ceilings, Kitchen Island, Walk-In Closet(s), Entrance Foyer, Great, Living/Dining Combo, Office, Pantry