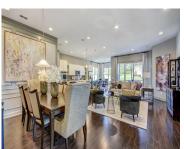

## **Amenities & Features**

Water Source: Public

Architectural Style: Traditional

Spa Features: Community

Cooling Yes/ No: 1

Interior Features: High Ceilings, Kitchen Island, Walk-In Closet(s), Entrance Foyer, Great, Living/Dining Combo, Office, Pantry