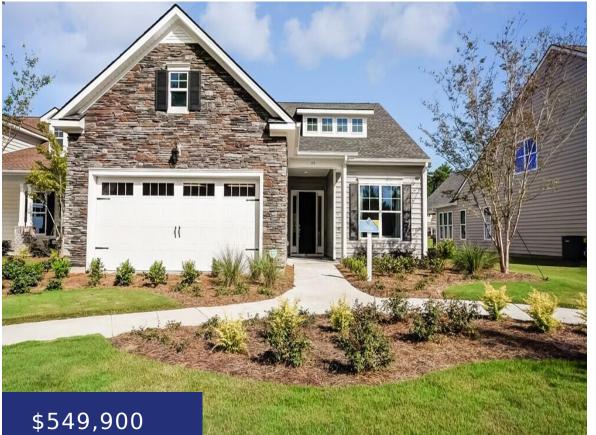

#### 123 Leeward Lndg, Summerville, SC 29486, USA

Welcome home to 574 Marsh Court Circle, a gorgeous new construction home in the premier 55+ community in Summerville. This incredible Ibiza Floor Plan is appointed with our spectacular Gourmet Kitchen – 30 " burner cooktop, double-ovens, and refrigerator. From the moment you enter this stunning home, you will notice the staggering 10' ceilings throughout.

#### **Basics**

| MLS ID: 24017673           | Date added: Added 2 months ago                         |
|----------------------------|--------------------------------------------------------|
| Category: Residential      | Type: Single Family Detached                           |
| Status: Active             | Bedrooms: 2 beds                                       |
| Bathrooms: 2 baths         | Half baths: 0 half baths                               |
| Area, sq ft: 2002 sq ft    | Lot size, acres: 0.14 acres                            |
| Year built: 2024           | Subdivision Name: Cane Bay Plantation                  |
| County Or Parish: Berkeley | MLS Area Major: 74 - Summerville, Ladson, Berkeley Cty |

### **Building Details**

| Stories: 1                                         | New Construction Yes/ No: 1          |
|----------------------------------------------------|--------------------------------------|
| Parking Features: 2 Car Garage, Garage Door Opener | Entry Location: Ground Level         |
| Covered Spaces: 2                                  | Construction Materials: Vinyl Siding |
| Garage Spaces: 2                                   | Roof: Architectural                  |