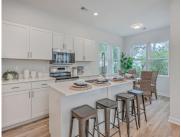

### **Amenities & Features**

Water Source: Public Patio & Porch Features: Patio

Architectural Style: Traditional Sewer: Public Sewer

Exterior Features: Balcony

Cooling Yes/ No: 1

Cooling: Central Air Interior Features: Kitchen Island, Walk-In Closet(s), Ceiling