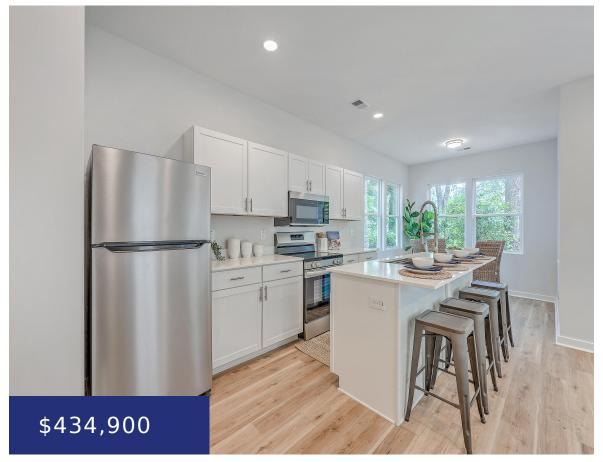

### 5750 PILGRIM AVE, HANAHAN, SC 29410, USA

https://findyourcharleston.com

5/13 update. Home will begin foundation by first of June and estimated completion is September of 2024. Introducing a stunning new construction opportunity at 5852 Pilgrim Avenue in the heart of Hanahan, SC. This exquisite home, currently under construction, promises the perfect blend of modern elegance and timeless comfort. Boasting approximately 1,500 square feet of [...]

**Lissa Myers** 

- 3 beds
- 2 baths
- Single Family Detached
- Residential
- Active
- 1500 sq ft

#### **Basics**

MLS ID: 24005245 Date added: Added 4 months ago

Category: Residential Type: Single Family Detached

**Status:** Active **Bedrooms: 3** beds

Bathrooms: 2 baths Half baths: 1 half bath

Area, sq ft: 1500 sq ft Lot size, acres: 0.1 acres

### **Amenities & Features**

Water Source: Public Patio & Porch Features: Patio

Architectural Style: Traditional Sewer: Public Sewer

Exterior Features: Balcony

Cooling Yes/ No: 1

Cooling: Central Air Interior Features: Kitchen Island, Walk-In Closet(s), Ceiling