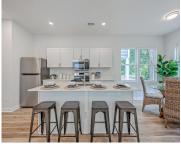

### **Amenities & Features**

Water Source: Public Patio & Porch Features: Patio

Architectural Style: Traditional Sewer: Public Sewer

Exterior Features: Balcony

Cooling Yes/ No: 1

Cooling: Central Air Interior Features: Kitchen Island, Walk-In Closet(s), Ceiling