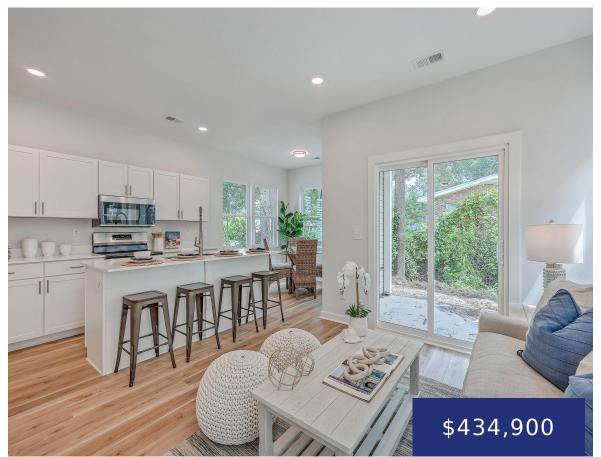

### 5750 PILGRIM AVE, HANAHAN, SC 29410, USA

https://findyourcharleston.com

Introducing a stunning new construction opportunity at 5854 Pilgrim Avenue in the heart of Hanahan, SC. This exquisite home, currently under construction, promises the perfect blend of modern elegance and timeless comfort. Boasting approximately 1,500 square feet of living space (excluding garage and porches) on an average lot size of .1 acres, this residence offers [...]

### **Amenities & Features**

Water Source: Public Patio & Porch Features: Patio

Architectural Style: Traditional Sewer: Public Sewer

Exterior Features: Balcony Cooling Yes/ No: 1

Cooling: Central Air Interior Features: Kitchen Island, Walk-In Closet(s), Ceiling