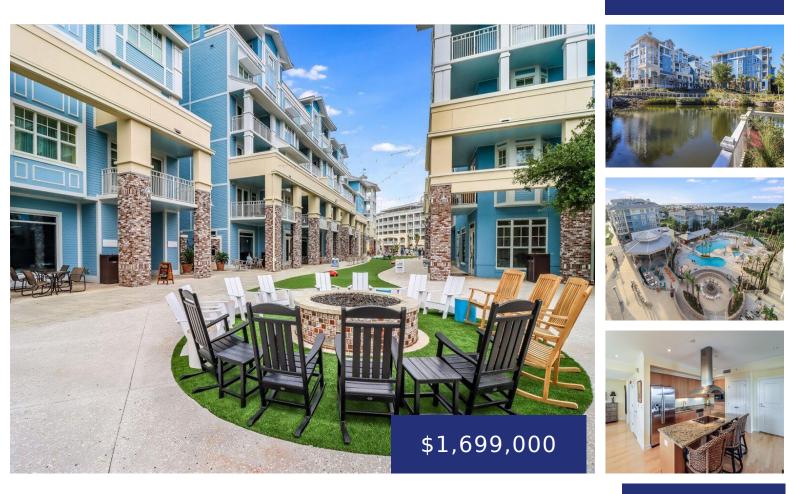

#### 5757 PALM BLVD, ISLE OF PALMS, SC 29451, USA

https://findyourcharleston.com

5757 Palm Blvd, Isle of Palms, SC 29451, USA

Rare opportunity to make one of the few penthouses at The Residences at Sweetgrass your own. Welcome to 504-A, centrally located in the coveted Wild Dunes community on the scenic Isle of Palms. This property is coastal living at its finest giving the perfect blend of elegance, comfort and breathtaking views. The penthouse offers direct [...]

**Amanda Mckinney** 

- 3 baths
- Single Family Attached
- Residential
- Active
- 2748 sq ft

#### Basics

MLS ID: 24013335 Category: Residential Status: Active Bathrooms: 3 baths Area, sq ft: 2748 sq ft Year built: 2007 County Or Parish: Charleston Date added: Added 6 months ago Type: Single Family Attached Bedrooms: 3 beds Half baths: 1 half bath Lot size, acres: 0 acres Subdivision Name: Wild Dunes MLS Area Major: 45 - Wild Dunes

## **Building Details**

| Stories: 2                           | Parking Features: Attached, Off Street |
|--------------------------------------|----------------------------------------|
| Construction Materials: Cement Plank | Roof: Metal                            |

### **Amenities & Features**

Water Source: PublicSewer: Public SewerExterior Features: BalconyCooling Yes/ No: 1Window Features: Storm Window(s), Window TreatmentsCooling: Central AirInterior Features: Ceiling - Smooth, Elevator, Kitchen Island, Walk-In<br/>Closet(s), Family, Living/Dining ComboHeating: Heat PumpFlooring: Ceramic Tile, WoodFlooring: Ceramic Tile, Wood