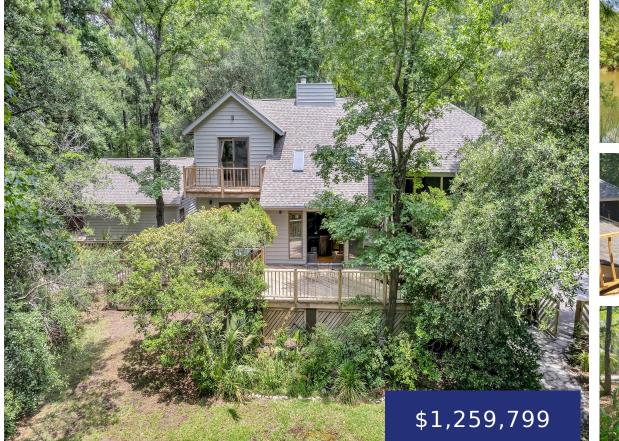

# 581 COMMONWEALTH RD, MT PLEASANT, SC 29466, USA

https://findyourcharleston.com

Welcome to a private and serene lakeside oasis .... welcome to a stunning 1.5 acre setting ... welcome home, to 581 Commonwealth Rd. From the moment you enter the winding drive of this one-of-a-kind property through live oaks, palmettos, and moss-covered paths, you immediately feel the park-like setting. You are immediately drawn to the back [...]

#### Basics

MLS ID: 24015251Date added: Added 5 months agoCategory: ResidentialType: Single Family DetachedStatus: ActiveBedrooms: 3 bedsBathrooms: 2 bathsHalf baths: 1 half bathArea, sq ft: 2398 sq ftLot size, acres: 1.52 acresYear built: 1987Subdivision Name: CommonwealthCounty Or Parish: CharlestonMLS Area Major: 41 - Mt Pleasant N of IOP Connector

### **Building Details**

Stories: 3

Roof: Architectural

## **Amenities & Features**

Water Source: Public Architectural Style: Craftsman Waterfront Features: Lake Front Flooring: Ceramic Tile, Wood Fencing: Fence - Wooden Enclosed Patio & Porch Features: Deck Sewer: Public Sewer Heating: Electric, Forced Air Fireplace Features: Wood Burning