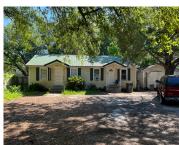

#### 5814 ROBINSON ST, HANAHAN, SC 29410, USA

https://findyourcharleston.com

GREAT INVESTMENT OPPORTUNITY in the POPULAR AREA of HANAHAN. There are 2 Duplexes – 2 One Bedroom Units in one Duplex and 2 Two Bedroom Units in the Other Duplex.

**Bob Winstead** 

5814 Robinson St, Hanahan, SC 29410, USA

- 6 beds
- Residential Income
- Active
- 2508 sq ft

### Basics

MLS ID: 24013583 Category: Residential Income Bedrooms: 6 beds Lot size, acres: 0.23 acres Subdivision Name: Port Park MLS Area Major: 71 - Hanahan Date added: Added 6 months ago Status: Active Area, sq ft: 2508 sq ft Year built: 1950 County Or Parish: Berkeley

# **Building Details**

Number Of Units Total: 4 Entry Location: Ground Level Roof: Asphalt, Metal Stories: 1 Construction Materials: Vinyl Siding