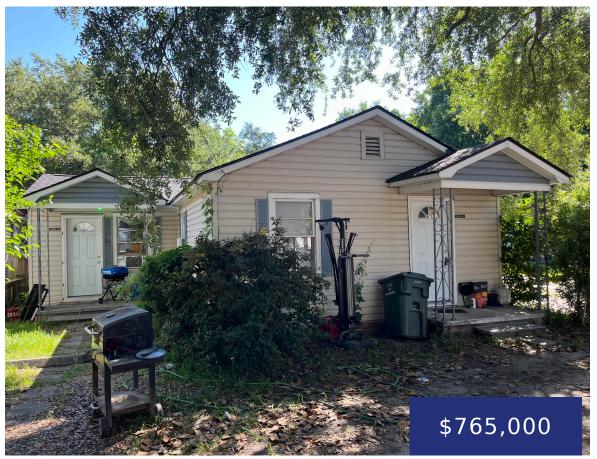

#### 5814 ROBINSON ST, HANAHAN, SC 29410, USA

https://findyourcharleston.com

GREAT INVESTMENT OPPORTUNITY in the POPULAR AREA of HANAHAN. There are 2 Duplexes – 2 One Bedroom Units in one Duplex and 2 Two Bedroom Units in the Other Duplex.

**Bob Winstead** 

5814 Robinson St, Hanahan, SC 29410, USA

- 6 beds
- Residential Income
- Active
- 2508 sq ft

### Basics

MLS ID: 24013583 Category: Residential Income Bedrooms: 6 beds Lot size, acres: 0.23 acres Subdivision Name: Port Park MLS Area Major: 71 - Hanahan Date added: Added 6 months ago Status: Active Area, sq ft: 2508 sq ft Year built: 1950 County Or Parish: Berkeley

# **Building Details**

Number Of Units Total: 4 Entry Location: Ground Level Roof: Asphalt, Metal Stories: 1 Construction Materials: Vinyl Siding