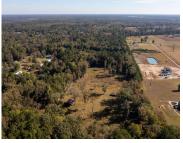

## 5843 DIXIE PLANTATION RD, HOLLYWOOD, SC 29449, USA

https://findyourcharleston.com

Whether you're dreaming of a private home in the country or your next development, this 12+ acre property can offer you what you are looking for. Abutting the Eastgate Equestrian community, this location is special and a must-see. The location is a convenient 20-mile drive to downtown Charleston or 30 miles to Kiawah Island.

## Basics

MLS ID: 23024675Date added: Added 7 months agoCategory: LandStatus: ActiveLot size, acres: 12.25 acresSubdivision Name: NoneCounty Or Parish: CharlestonMLS Area Major: 13 - West of the Ashley beyond Rantowles<br/>Creek