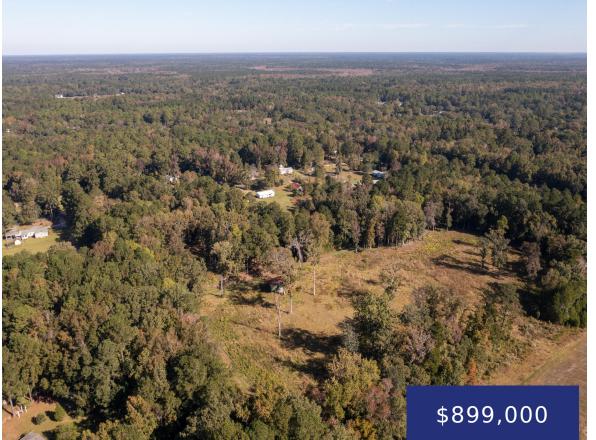

## 5843 DIXIE PLANTATION RD, HOLLYWOOD, SC 29449, USA

https://findyourcharleston.com

Whether you're dreaming of a private home in the country or your next development, this 12+ acre property can offer you what you are looking for. Abutting the Eastgate Equestrian community, this location is special and a must-see. The location is a convenient 20-mile drive to downtown Charleston or 30 miles to Kiawah Island.

## Basics

MLS ID: 23024675Date added: Added 7 months agoCategory: LandStatus: ActiveLot size, acres: 12.25 acresSubdivision Name: NoneCounty Or Parish: CharlestonMLS Area Major: 13 - West of the Ashley beyond Rantowles<br/>Creek