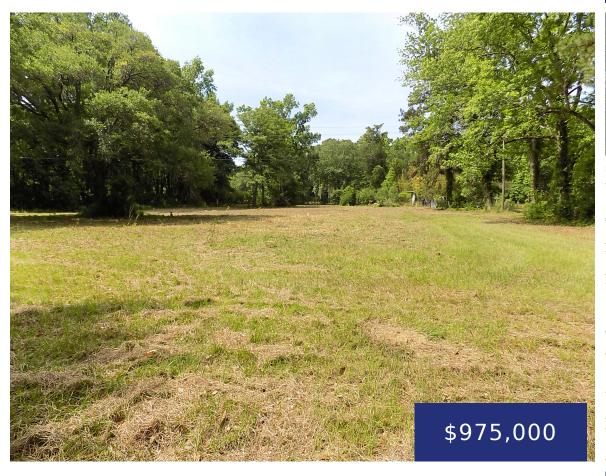

## 587 MAIN RD, JOHNS ISLAND, SC 29455, USA

https://findyourcharleston.com

587 Main Rd, Johns Island, SC 29455, USA

What an opportunity! 2.45 acres zoned Rural Commercial within the Main Rd Overlay District. Cleared, flat, high (no flood zone) and accessible on 2 sides. Boasting 147 ft of frontage on Main Road and 296 ft of frontage on Old Pond Rd this enormous property is ready for your next commercial endeavor. This property boarders [...]