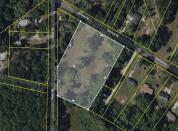

## 587 MAIN RD, JOHNS ISLAND, SC 29455, USA

https://findyourcharleston.com

587 Main Rd, Johns Island, SC 29455, USA

What an opportunity! 2.45 acres zoned Rural Commercial within the Main Rd Overlay District. Cleared, flat, high (no flood zone) and accessible on 2 sides. Boasting 147 ft of frontage on Main Road and 296 ft of frontage on Old Pond Rd this enormous property is ready for your next commercial endeavor. This property boarders [...]