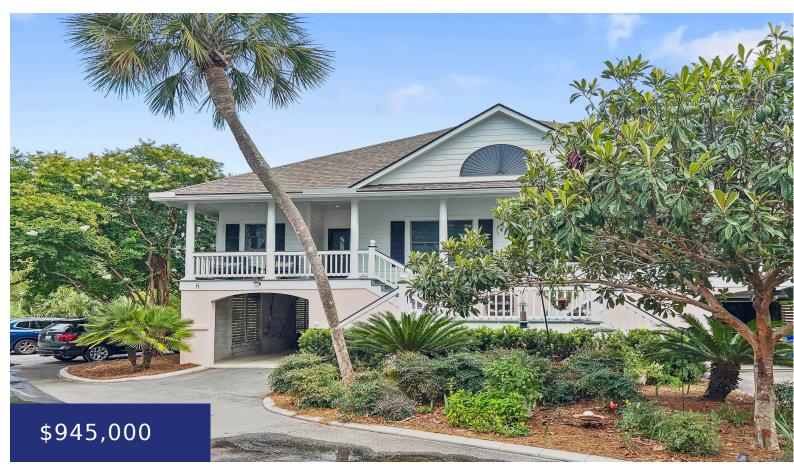

# 11 LINKS CLUBHOUSE CT, ISLE OF PALMS, SC 29451, USA

https://findyourcharleston.com

11 Links Clubhouse Ct, Isle of Palms, SC 29451, USA

Stunning 3 BR 2 1/2 Bath Townhome with a loft. Ideal location adjacent to Links Golf Course and Clubhouse. Just minutes away from beach accesses and Property Owners Beach House.Golf course view.

**Mark Chambers** 

- 3 beds
- 2 baths
- Single Family Detached
- Residential
- Active
- 1300 sq ft

#### Basics

- MLS ID: 24018578 Category: Residential Status: Active Bathrooms: 2 baths Area, sq ft: 1300 sq ft Year built: 1991 County Or Parish: Charleston
- Date added: Added 2 months ago Type: Single Family Detached Bedrooms: 3 beds Half baths: 1 half bath Lot size, acres: 0 acres Subdivision Name: Wild Dunes MLS Area Major: 45 - Wild Dunes

### **Building Details**

| Stories: 2        | Parking Features: 2 Car Garage       |
|-------------------|--------------------------------------|
| Covered Spaces: 2 | Construction Materials: Cement Plank |
| Garage Spaces: 2  | Roof: Architectural                  |

## **Amenities & Features**

| Water Source: Public                                                                         | Patio & Porch Features: Front<br>Porch |
|----------------------------------------------------------------------------------------------|----------------------------------------|
| Architectural Style: Villa                                                                   | Sewer: Public Sewer                    |
| Interior Features: Ceiling - Cathedral/Vaulted, Ceiling Fan(s),<br>Living/Dining Combo, Loft | Heating: Heat Pump                     |
| Flooring Corporate Tile Wood                                                                 |                                        |