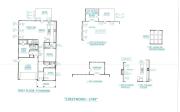

#### 468 EAGLEVIEW DR, MONCKS CORNER, SC 29461, USA

https://findyourcharleston.com

468 Eagleview Dr, Moncks Corner, SC 29461, USA

INCENTIVE!!! (TIED TO PREFERRED LENDER / ATTORNEY) SPEND \$35,000 IN UPGRADED OPTIONS: RECEIVE \$20,000 OFF & \$5K IN CLOSING COSTS! SEE ON SITE AGENT FOR DETAILS! SEE ON SITE AGENT FOR DETAILS! PROPOSED CONSTRUCTION Welcome to the CRESTWOOD plan. This 2 story home is spacious downstairs with an open concept flow. There is a flex [...]

### Basics

| MLS ID: 23023017           | Date added: Added 6 months ago                            |
|----------------------------|-----------------------------------------------------------|
| Category: Residential      | Type: Single Family Detached                              |
| Status: Active             | Bedrooms: 4 beds                                          |
| Bathrooms: 2 baths         | Half baths: 1 half bath                                   |
| Area, sq ft: 3788 sq ft    | Lot size, acres: 0.14 acres                               |
| Year built: 2024           | Subdivision Name: Foxbank Plantation                      |
| County Or Parish: Berkeley | MLS Area Major: 73 - G. Cr./M. Cor. Hwy 17A-Oakley-Hwy 52 |