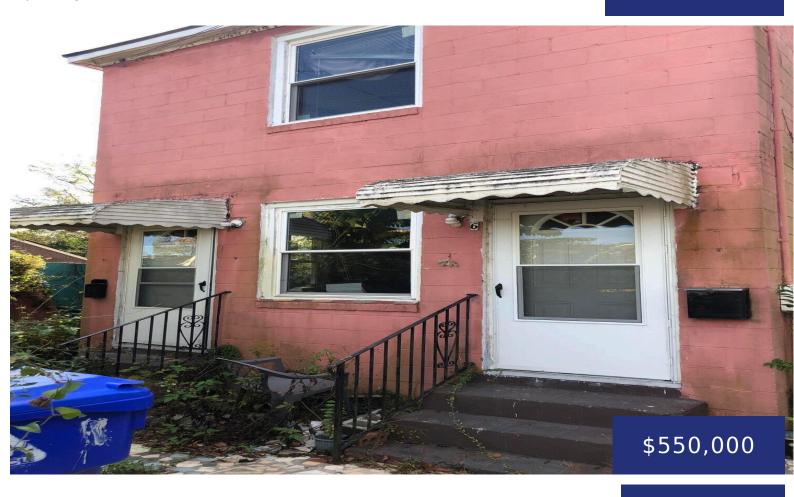

## 6 PAIGE CT, CHARLESTON, SC 29403, USA

https://findyourcharleston.com

Put your creative designing abilities to work! The residential\_duplex needs some TLC. This duplex contains 4 bedrooms and two bathrooms. Located near I-26, Mount Pleasant, College of Charleston, Charleston Museum, MUSC, Roper and the VA hospitals. Come home or invest in this North Central Community!

**Janet O Bolds** 

- 4 beds
- 2 baths
- Single Family Attached
- Residential
- Active
- 1536 sq ft

#### **Basics**

MLS ID: 23027083 Date added: Added 6 months ago

Category: Residential Type: Single Family Attached

Status: Active Bedrooms: 4 beds

**Bathrooms: 2** baths **Half baths: 0** half baths

Area, sq ft: 1536 sq ft Lot size, acres: 0.04 acres