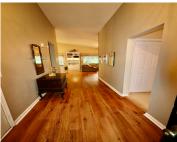

## **Amenities & Features**

| Water Source: Private, Public    | Patio & Porch Features: Patio                                                                                                     |
|----------------------------------|-----------------------------------------------------------------------------------------------------------------------------------|
| Architectural Style: Traditional | Door Features: Storm Door(s)                                                                                                      |
| Cooling Yes/ No: $1$             | Waterfront Features: Pond Site                                                                                                    |
| Cooling: Central Air             | Interior Features: Ceiling - Cathedral/Vaulted, Kitchen<br>Island, Ceiling Fan(s), Eat-in Kitchen, Living/Dining Combo,<br>Pantry |
| Heating: Electric                | Flooring: Laminate                                                                                                                |