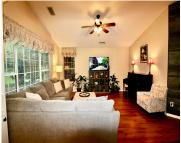

## **Amenities & Features**

| Water Source: Private, Public    | Patio & Porch Features: Patio                                                                                                     |
|----------------------------------|-----------------------------------------------------------------------------------------------------------------------------------|
| Architectural Style: Traditional | Door Features: Storm Door(s)                                                                                                      |
| Cooling Yes/ No: $1$             | Waterfront Features: Pond Site                                                                                                    |
| Cooling: Central Air             | Interior Features: Ceiling - Cathedral/Vaulted, Kitchen<br>Island, Ceiling Fan(s), Eat-in Kitchen, Living/Dining Combo,<br>Pantry |
| Heating: Electric                | Flooring: Laminate                                                                                                                |