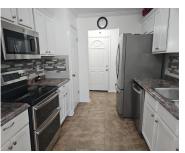

Ceiling Fan(s), Eat-in Kitchen, Family, Pantry

**Heating:** Electric, Heat Pump **Fireplace Features:** Family Room, One