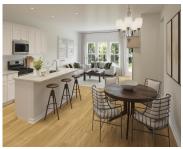

#### **Amenities & Features**

Water Source: Public Patio & Porch Features:

Covered

Architectural Style: Traditional Sewer: Public Sewer

Cooling Yes/ No: 1 Cooling: Central Air

Interior Features: Ceiling - Smooth, High Ceilings, Kitchen Island, Walk-In Closet(s), Eat-in Kitchen, Family, Entrance Gas

Foyer, Loft, Pantry

Flooring: Laminate, Vinyl