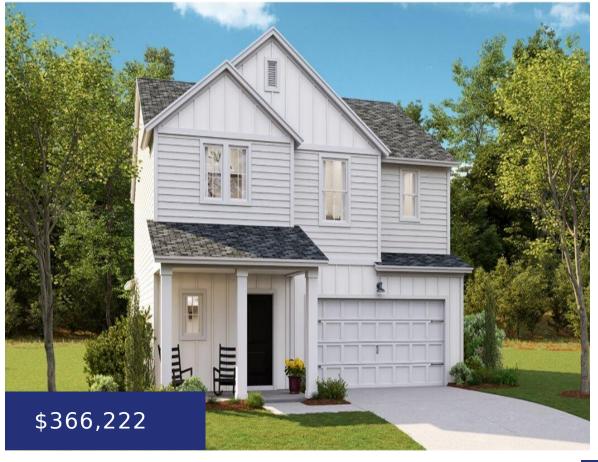

# 168 CYPRESS PRESERVE BLVD, MONCKS CORNER, SC 29461, USA

https://findyourcharleston.com

168 Cypress Preserve Blvd, Moncks Corner, SC 29461, USA

foxtail

**Liz Steiner** 

- 5 beds
- 3 baths
- Single Family Detached
- Residential
- Pending
- 2407 sq ft

#### **Basics**

MLS ID: 24018598 Date added: Added 2 months ago

Category: Residential Type: Single Family Detached

**Status:** Pending **Bedrooms: 5** beds

**Bathrooms: 3** baths **Half baths: 1** half bath

Area, sq ft: 2407 sq ft Lot size, acres: 0.15 acres

**Year built:** 2024 **Subdivision Name:** Cypress Preserve

County Or Parish: Berkeley MLS Area Major: 72 - G.Cr/M. Cor. Hwy 52-Oakley-Cooper River

### **Building Details**

Stories: 2 New Construction Yes/ No: 1

Parking Features: 2 Car Garage, Garage Door Opener Entry Location: Ground Level

Covered Spaces: 2 Construction Materials: Vinyl Siding

**Garage Spaces:** 2 **Roof:** Architectural

#### **Amenities & Features**

Water Source: Public Patio & Porch Features:

Covered

Architectural Style: Traditional Sewer: Public Sewer

Cooling Yes/ No: 1 Cooling: Central Air

Interior Features: Ceiling - Smooth, High Ceilings, Kitchen Island, Walk-In Closet(s), Eat-in Kitchen, Family, Entrance Gas