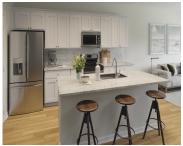

#### **Amenities & Features**

Water Source: Public Patio & Porch Features:

Covered

Architectural Style: Traditional Sewer: Public Sewer

Cooling Yes/ No: 1 Cooling: Central Air

Interior Features: Ceiling - Smooth, High Ceilings, Kitchen Island, Walk-In Closet(s), Eat-in Kitchen, Family, Entrance Gas

Foyer, Loft, Pantry

Flooring: Laminate, Vinyl