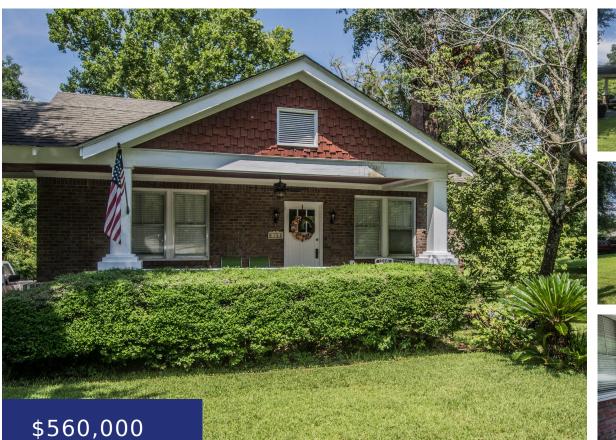

#### 606 W CAROLINA AVE, SUMMERVILLE, SC 29483, USA

https://findyourcharleston.com

606 W Carolina Ave, Summerville, SC 29483, USA

Discover timeless elegance in this beautifully preserved 3 bedroom, 2.5bathroom home, set on a sprawling .65 acre lot. Built in 1936, this residence combines classic architecture with modern comforts, making it the perfect sanctuary for discerning homeowners. As you enter, you a greeted by a spacious living room featuring hardwood floors, large windows and a [...]

#### Basics

MLS ID: 24017717 Category: Residential Status: Active Bathrooms: 2 baths Area, sq ft: 2200 sq ft Year built: 1936 County Or Parish: Dorchester

Date added: Added 2 months ago Type: Single Family Detached Bedrooms: 3 beds Half baths: 1 half bath Lot size, acres: 0.65 acres Subdivision Name: Historic District MLS Area Major: 63 - Summerville/Ridgeville

## **Amenities & Features**

Water Source: Public

Architectural Style: Craftsman

Cooling Yes/ No: 1

**Interior Features:** High Ceilings, Garden Tub/Shower, Walk-In Closet(s), Family, Office, Separate Dining, Study