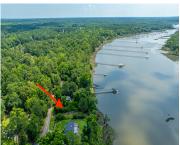

## 6076 OVERLOOK RD, JOHNS ISLAND, SC 29455, USA

https://findyourcharleston.com

6076 Overlook Rd, Johns Island, SC 29455, USA

A wonderful chance to create your perfect waterfront home with breathtaking million-dollar vistas awaits at 6076 Overlook. This stunning plot of land is situated on Church Creek, which transforms into Bohicket Creek on Johns Island. With just over a third of an acre of land available, this property comes with an approved dock permit that [...]

## **Amenities & Features**

Waterfront Features: Marshfront, Tidal Creek, Waterfront - Shallow