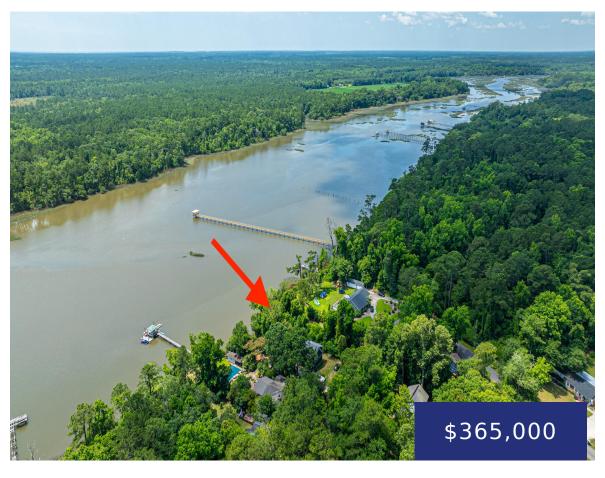

## 6076 OVERLOOK RD, JOHNS ISLAND, SC 29455, USA

https://findyourcharleston.com

6076 Overlook Rd, Johns Island, SC 29455, USA

A wonderful chance to create your perfect waterfront home with breathtaking million-dollar vistas awaits at 6076 Overlook. This stunning plot of land is situated on Church Creek, which transforms into Bohicket Creek on Johns Island. With just over a third of an acre of land available, this property comes with an approved dock permit that [...]

## **Basics**

**MLS ID:** 24013627

Category: Land

Lot size, acres: 0.34 acres

County Or Parish: Charleston

Date added: Added 6 months ago

**Status:** Active Contingent

**Subdivision Name:** Point Park Estates

## **Amenities & Features**

Waterfront Features: Marshfront, Tidal Creek, Waterfront - Shallow