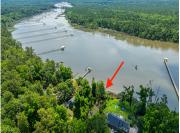

## 6076 OVERLOOK RD, JOHNS ISLAND, SC 29455, USA

https://findyourcharleston.com

6076 Overlook Rd, Johns Island, SC 29455, USA

A wonderful chance to create your perfect waterfront home with breathtaking million-dollar vistas awaits at 6076 Overlook. This stunning plot of land is situated on Church Creek, which transforms into Bohicket Creek on Johns Island. With just over a third of an acre of land available, this property comes with an approved dock permit that [...]

## **Amenities & Features**

Waterfront Features: Marshfront, Tidal Creek, Waterfront - Shallow