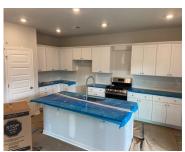

#### **Amenities & Features**

Water Source: Public Patio & Porch Features:

Covered

Architectural Style: Traditional Sewer: Public Sewer

Cooling Yes/ No: 1 Cooling: Central Air

Interior Features: Ceiling - Smooth, High Ceilings, Kitchen Heating: Natural Gas

Island, Walk-In Closet(s), Family, Entrance Foyer, Living/Dining

Combo, Pantry

Flooring: Vinyl