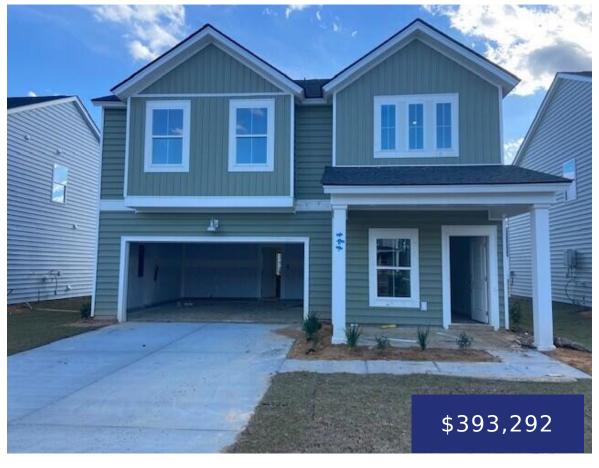

# 168 CYPRESS PRESERVE BLVD, MONCKS CORNER, SC 29461, USA

https://findyourcharleston.com

168 Cypress Preserve Blvd, Moncks Corner, SC 29461, USA

\*\*OCTOBER CLOSING\*\* The Sweetgrass of the Carolina Collection-home provides 4 bedrooms, 2.5 bathroom with a loft

**Eric Bailey** 

- 4 beds
- 2 baths
- Single Family Detached
- Residential
- Active
- 1986 sq ft

#### **Basics**

MLS ID: 24017574 Date added: Added 4 months ago

**Category:** Residential **Type:** Single Family Detached

**Status:** Active **Bedrooms:** 4 beds

**Bathrooms: 2** baths **Half baths: 1** half bath

**Area, sq ft: 1986** sq ft **Lot size, acres: 0.15** acres

**Year built: 2024 Subdivision Name:** Cypress Preserve

County Or Parish: Berkeley MLS Area Major: 72 - G.Cr/M. Cor. Hwy 52-Oakley-Cooper River

### **Building Details**

Stories: 2 New Construction Yes/ No: 1

Parking Features: 2 Car Garage, Garage Door Opener Entry Location: Ground Level

Covered Spaces: 2 Construction Materials: Vinyl Siding

**Garage Spaces:** 2 **Roof:** Architectural

#### **Amenities & Features**

Water Source: Public Patio & Porch Features:

Covered

Architectural Style: Traditional Sewer: Public Sewer

Cooling Yes/ No: 1 Cooling: Central Air

Interior Features: Ceiling - Smooth, High Ceilings, Kitchen Heating: Natural Gas