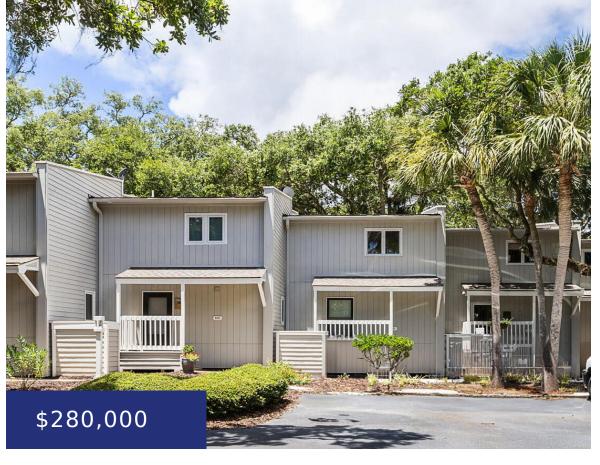

# 611 DOUBLE EAGLE TRCE, JOHNS ISLAND, SC 29455,

https://findyourcharleston.com

611 Double Eagle Trce, Johns Island, SC 29455, USA

Incredible opportunity to own a piece of beachside paradise. The Shadowwood townhomes are just a short walk from the beach, Seabrook Island club house, 2 championship golf courses, and beach club. This one-bedroom, one-and-a-half-bath townhouse offers a spacious open concept living room and dining area with vaulted ceilings, providing an abundance of natural light. The [...]

Michelle Almeyda-wiedemuth

- 1 bed
- 1 bath
- Single Family Attached
- Residential
- Active
- 817 sq ft

### **Basics**

**MLS ID:** 24015968

**Category:** Residential

**Status:** Active

Bathrooms: 1 bath

Area, sq ft: 817 sq ft

Year built: 1977

**County Or Parish:** Charleston

Date added: Added 2 weeks ago

Type: Single Family Attached

Bedrooms: 1 bed

Half baths: 1 half bath

Lot size, acres: 0.02 acres

Subdivision Name: Seabrook Island

MLS Area Major: 30 - Seabrook