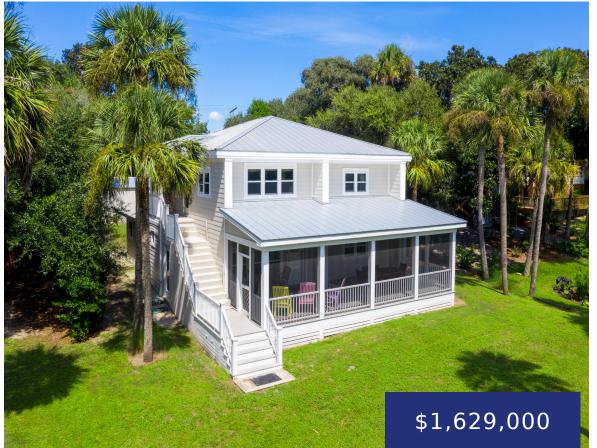

#### 612 E ASHLEY AVE, FOLLY BEACH, SC 29439, USA

https://findyourcharleston.com

This 4Bed / 2Bath, 2542 sqft, street to street (full Folly lot) property boasts a spacious, inviting interior with multiple comfortable and relaxation options and is being sold Fully Furnished. Step outside, and you'll discover even more seating areas on a extra large screened-in porch where you can enjoy a morning coffee or gather with [...]

**Rob Diprima** 

612 E Ashley Ave, Folly Beach, SC 29439, USA

- 4 beds
- 2 baths
- Single Family Detached
- Residential
- Active
- 2542 sq ft

### Basics

MLS ID: 24009818 Category: Residential Status: Active Bathrooms: 2 baths Area, sq ft: 2542 sq ft Year built: 1975 County Or Parish: Charleston

Date added: Added 7 months ago Type: Single Family Detached Bedrooms: 4 beds Half baths: 0 half baths Lot size, acres: 0.24 acres Subdivision Name: Folly Beach MLS Area Major: 22 - Folly Beach to Battery Island

## **Building Details**

Stories: 2 Entry Location: Ground Level Roof: Metal Parking Features: Off Street Construction Materials: Cement Plank

# **Amenities & Features**

Patio & Porch Features: Porch - Full Front, Screened
Sewer: Septic Tank
Cooling: Central Air
Heating: Electric

Architectural Style: Cottage Cooling Yes/ No: 1 Interior Features: Ceiling Fan(s) Flooring: Vinyl