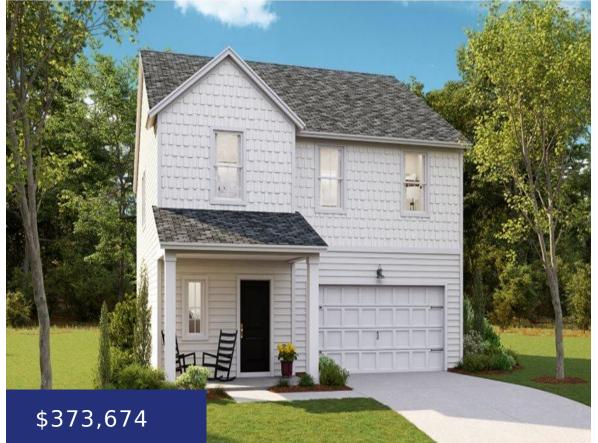

#### **168 CYPRESS PRESERVE BLVD, MONCKS CORNER, SC** 29461, USA

https://findyourcharleston.com

estimated close novemberPrimrose

**Liz Steiner** 

168 Cypress Preserve Blvd, Moncks Corner, SC 29461, USA

- 4 beds
- 2 baths
- Single Family Detached
- Residential
- Active
- 2187 sq ft

#### Basics

| MLS ID: 24018696           | Date added: Added 2 months ago                               |
|----------------------------|--------------------------------------------------------------|
| Category: Residential      | Type: Single Family Detached                                 |
| Status: Active             | Bedrooms: 4 beds                                             |
| Bathrooms: 2 baths         | Half baths: 0 half baths                                     |
| Area, sq ft: 2187 sq ft    | Lot size, acres: 0.15 acres                                  |
| Year built: 2024           | Subdivision Name: Cypress Preserve                           |
| County Or Parish: Berkeley | MLS Area Major: 72 - G.Cr/M. Cor. Hwy 52-Oakley-Cooper River |

### **Building Details**

| Stories: 2                     | New Construction Yes/ No: $1$        |
|--------------------------------|--------------------------------------|
| Parking Features: 2 Car Garage | Entry Location: Ground Level         |
| Covered Spaces: 2              | Construction Materials: Vinyl Siding |
| Garage Spaces: 2               | Roof: Architectural                  |

## **Amenities & Features**

Water Source: Public

Architectural Style: Traditional

Cooling Yes/ No: 1

**Interior Features:** Ceiling - Smooth, High Ceilings, Garden Tub/Shower, Kitchen Island, Walk-In Closet(s), Eat-in Kitchen, Family, Entrance Foyer, Loft, Pantry