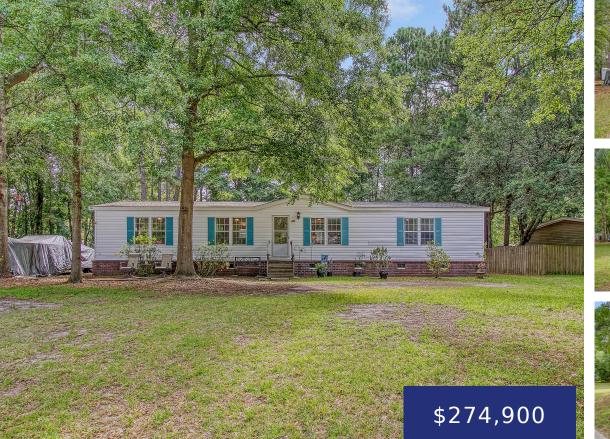

#### 614 DEEPWOOD CT, MONCKS CORNER, SC 29461, USA

https://findyourcharleston.com

Beautiful move-in ready home located in Crystal Shores, nestled on .41 acres, and the community does not have an HOA. This 3 bedroom, 2 bath, 1,632 home has it all. When you walk in the home, you will be welcomed to an open floor plan. The home offers a grand living room, spacious dining area, [...]

**James Skelton** 

614 Deepwood Ct, Moncks Corner, SC 29461, USA

- 3 beds
- 2 baths
- Mfg/Mobile Home
- Residential
- Active
- 1632 sq ft

#### Basics

MLS ID: 24014439Date added: Added 5 months agoCategory: ResidentialType: Mfg/Mobile HomeStatus: ActiveBedrooms: 3 bedsBathrooms: 2 bathsHalf baths: 0 half bathsArea, sq ft: 1632 sq ftLot size, acres: 0.41 acresYear built: 2001Subdivision Name: Crystal ShoresCounty Or Parish: BerkeleyMLS Area Major: 74 - Summerville, Ladson, Berkeley Cty