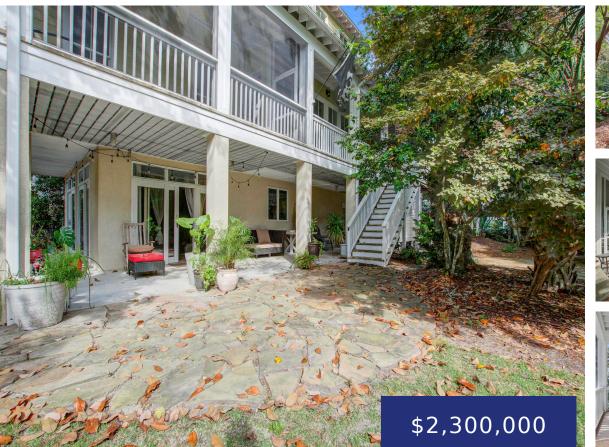

#### 614 E COOPER AVE, FOLLY BEACH, SC 29439, USA

https://findyourcharleston.com

Nestled among mature oaks and magnolias in the island interior, this spacious home feels like a treehouse! 614 E Cooper is a rare, spacious duplex that lives well. The 2 story, main residence boasts hardwood floors, granite countertops, stainless steel appliances, crown molding, custom closet systems, screened porch and open deck. The First Floor, 2 [...]

#### Patio & Porch Features: Front Porch, Screened

Sewer: Septic Tank

Cooling: Central Air

Heating: Electric, Heat Pump

Fencing: Privacy