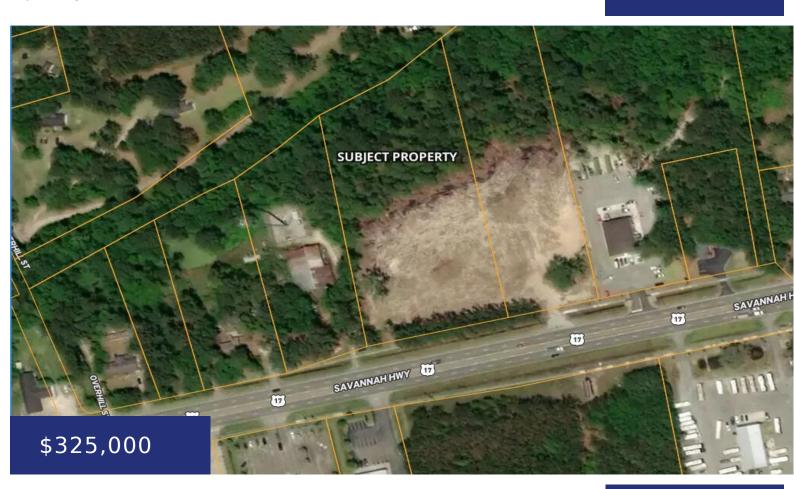

## 6126 SAVANNAH HWY, RAVENEL, SC 29470, USA

https://findyourcharleston.com

If you're seeking a prime business or investment opportunity, look no further than the thriving area of Ravenel. Situated in the heart of Ravenel, this location offers close proximity to Charleston. It is zoned for commercial use and has 160 ft of highway frontage on Savannah Highway. City water available, will require a septic. Buyer [...]

## **Basics**

MLS ID: 24016453 Date added: Added 3 months ago

Category: Land Status: Active

Lot size, acres: 2.06 acres Subdivision Name: None

**County Or Parish:** Charleston **MLS Area Major:** 13 - West of the Ashley beyond Rantowles