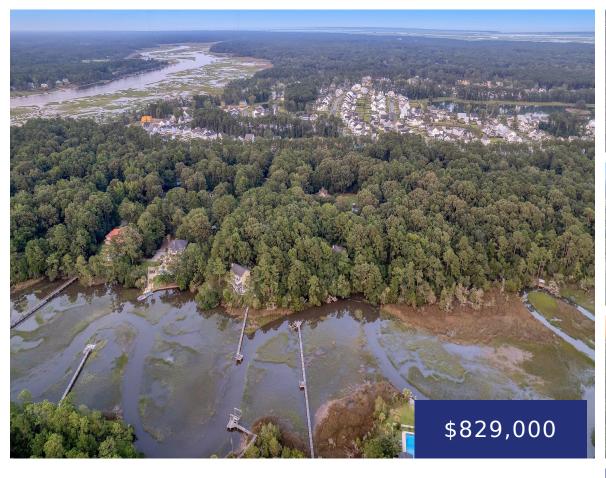

## 615 FAULKNER DR, MT PLEASANT, SC 29466, USA

https://findyourcharleston.com

615 Faulkner Dr, Mt Pleasant, SC 29466, USA

- Land
- Active Contingent

Seize the opportunity to build your dream home on this captivating 2+ acre homesite, boasting an impressive 175 feet of coastline along the picturesque Alston Creek. As a tidal creek, Alston Creek provides seamless boat access to the enchanting Wando River. Whether you choose to launch your boat from your private dock (pending dock permit [...]

## **Amenities & Features**

Sewer: Sewer At Site Waterfront Features: Marshfront, Tidal Creek