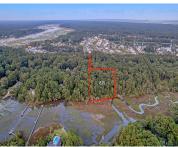

## 615 FAULKNER DR, MT PLEASANT, SC 29466, USA

https://findyourcharleston.com

615 Faulkner Dr, Mt Pleasant, SC 29466, USA

- Land
- Active Contingent

Seize the opportunity to build your dream home on this captivating 2+ acre homesite, boasting an impressive 175 feet of coastline along the picturesque Alston Creek. As a tidal creek, Alston Creek provides seamless boat access to the enchanting Wando River. Whether you choose to launch your boat from your private dock (pending dock permit [...]

## **Amenities & Features**

Sewer: Sewer At Site Waterfront Features: Marshfront, Tidal Creek