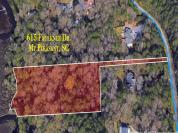

## 615 FAULKNER DR, MT PLEASANT, SC 29466, USA

https://findyourcharleston.com

615 Faulkner Dr, Mt Pleasant, SC 29466, USA

- Land
- Active Contingent

Seize the opportunity to build your dream home on this captivating 2+ acre homesite, boasting an impressive 175 feet of coastline along the picturesque Alston Creek. As a tidal creek, Alston Creek provides seamless boat access to the enchanting Wando River. Whether you choose to launch your boat from your private dock (pending dock permit [...]

## **Basics**

MLS ID: 23016611 Date added: Added 6 months ago

Category: Land Status: Active Contingent

Lot size, acres: 2.1 acres Subdivision Name: Alston Point

**County Or Parish:** Charleston **MLS Area Major:** 41 - Mt Pleasant N of IOP Connector