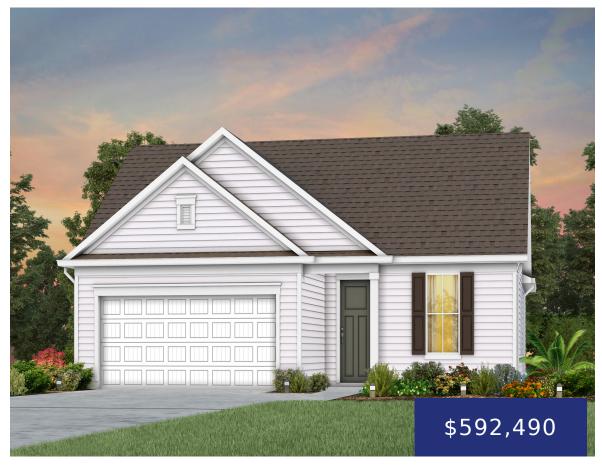

### 320 DAHLIA ROW DR, SUMMERVILLE, SC 29486, USA

https://findyourcharleston.com

320 Dahlia Row Dr, Summerville, SC 29486, USA

Under Construction with a completed date of October. Del Webb is a gated active adult community located in sought after Nexton. This Prosperity floorplan is perfectly sized with flex space, two bedrooms and two full baths. The extended covered back patio is a great size for outdoor entertaining with room for furniture and outdoor dining. [...]

- 2 beds
- 2 baths
- Single Family Detached
- Residential
- Active
- 1600 sq ft

**Ann Taylor** 

#### **Basics**

MLS ID: 24019029

Category: Residential

**Status:** Active

Bathrooms: 2 baths

Lot size, acres: 0.16 acres

Subdivision Name: Nexton

MLS Area Major: 74 - Summerville, Ladson, Berkeley Cty

Date added: Added 5 months ago

Type: Single Family Detached

Bedrooms: 2 beds

Area, sq ft: 1600 sq ft

Year built: 2024

County Or Parish: Berkeley

# **Building Details**

Parking Features: 2 Car Garage Entry Location: Ground Level

**Covered Spaces:** 2 **Construction Materials:** Cement Plank

**Garage Spaces:** 2 **Roof:** Architectural

## **Amenities & Features**

Water Source: Public Patio & Porch Features: Patio, Covered

**Architectural Style:** Ranch **Sewer:** Public Sewer

**Exterior Features:** Lawn Irrigation