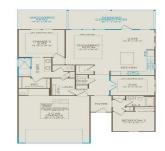

### 320 DAHLIA ROW DR, SUMMERVILLE, SC 29486, USA

https://findyourcharleston.com

320 Dahlia Row Dr, Summerville, SC 29486, USA

Under Construction with a completed date of October. Del Webb is a gated active adult community located in sought after Nexton. This Prosperity floorplan is perfectly sized with flex space, two bedrooms and two full baths. The extended covered back patio is a great size for outdoor entertaining with room for furniture and outdoor dining. [...]

- 2 beds
- 2 baths
- Single Family Detached
- Residential
- Active
- 1600 sq ft

**Ann Taylor** 

Date added: Added 5 months ago

Type: Single Family Detached

Bedrooms: 2 beds

Area, sq ft: 1600 sq ft

Year built: 2024

County Or Parish: Berkeley