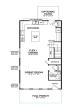

#### **Elizabeth Ellis**

- 2 beds
- 2 baths
- Single Family Attached
- Residential
- Active
- 1553 sq ft

#### **Basics**

MLS ID: 24010172 Date added: Added 1 month ago

Category: Residential Type: Single Family Attached

Status: Active Bedrooms: 2 beds

**Bathrooms: 2** baths **Half baths: 1** half bath

Area, sq ft: 1553 sq ft

## **Building Details**

Stories: 2 New Construction Yes/ No: 1

Parking Features: 1 Car Garage, Detached Entry Location: Ground Level

Covered Spaces: 1 Construction Materials: Cement Plank

**Garage Spaces:** 1 **Roof:** Architectural