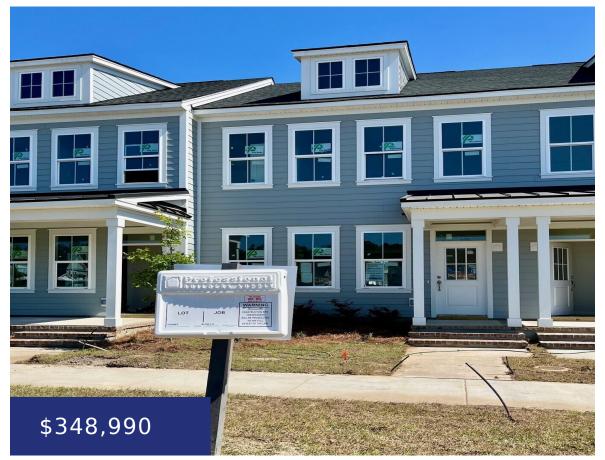

### 304 ECLIPSE ST, SUMMERVILLE, SC 29486, USA

https://findyourcharleston.com

Brand New Townhome with 2 primary suites and 1 car rear load, detached garage, is nearly finished construction for a quick move in! Step into the foyer and you are greeted with a flex/dining space that is open to a central kitchen. The kitchen features a large eating bar island, upgraded stainless steel appliances, Grey [...]

#### **Elizabeth Ellis**

- 2 beds
- 2 baths
- Single Family Attached
- Residential
- Active
- 1553 sq ft

#### **Basics**

MLS ID: 24010172 Date added: Added 1 month ago

Category: Residential Type: Single Family Attached

Status: Active Bedrooms: 2 beds

**Bathrooms: 2** baths **Half baths: 1** half bath

Area, sq ft: 1553 sq ft