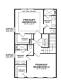

#### **Elizabeth Ellis**

- 2 beds
- 2 baths
- Single Family Attached
- Residential
- Active
- 1553 sq ft

#### **Basics**

MLS ID: 24010172 Date added: Added 1 month ago

Category: Residential Type: Single Family Attached

Status: Active Bedrooms: 2 beds

**Bathrooms: 2** baths **Half baths: 1** half bath

Area, sq ft: 1553 sq ft

## **Building Details**

Stories: 2 New Construction Yes/ No: 1

Parking Features: 1 Car Garage, Detached Entry Location: Ground Level

Covered Spaces: 1 Construction Materials: Cement Plank

**Garage Spaces:** 1 **Roof:** Architectural