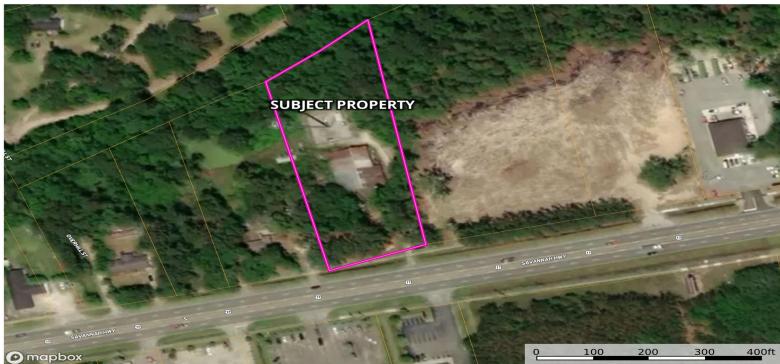

## 6154 SAVANNAH HWY, RAVENEL, SC 29470, USA

https://findyourcharleston.com

South Carolina, AC +/-

Boundary

**Amery English** P: 843-729-8138

Ravenel, South Carolina

This 2.14-acre commercial lot is situated in a prime location with high visibility in Ravenel, SC. The area is experiencing increasing demand due to its convenient proximity to Charleston, just 18 miles away. Property Highlights:Location: Ravenel, SCLot Size: 2.14 AcresHighway Frontage: 160 ft of frontage. Direct access to Savannah HwyUtilities: City water available, septic requiredSeptic [...]

## **Basics**

MLS ID: 24018612 Date added: Added 5 months ago

Category: Land Status: Active

Lot size, acres: 2.14 acres Subdivision Name: None

**County Or Parish:** Charleston **MLS Area Major:** 13 - West of the Ashley beyond Rantowles