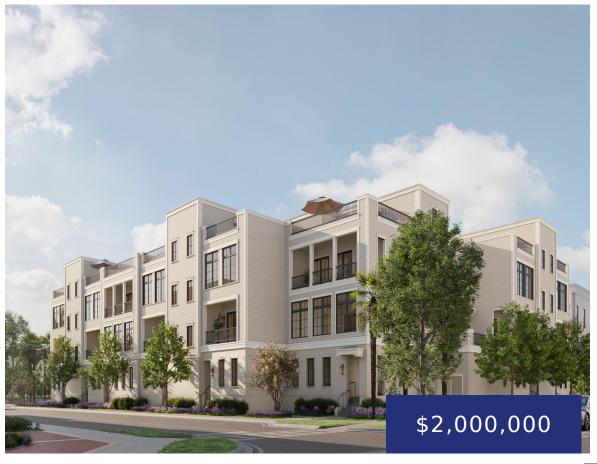

# 622 WATERMAN ST, CHARLESTON, SC 29492, USA

https://findyourcharleston.com

622 Waterman St, Charleston, SC 29492, USA

**Mac Triplett** 

- 3 beds
- 3 baths
- Single Family Attached
- Residential
- Pending
- 3005 sq ft

#### **Basics**

MLS ID: 24015521 Date added: Added 6 months ago

Category: Residential Type: Single Family Attached

**Bedrooms: 3** beds **Status:** Pending

Half baths: 1 half bath Bathrooms: 3 baths

Area, sq ft: 3005 sq ft Lot size, acres: 2 acres