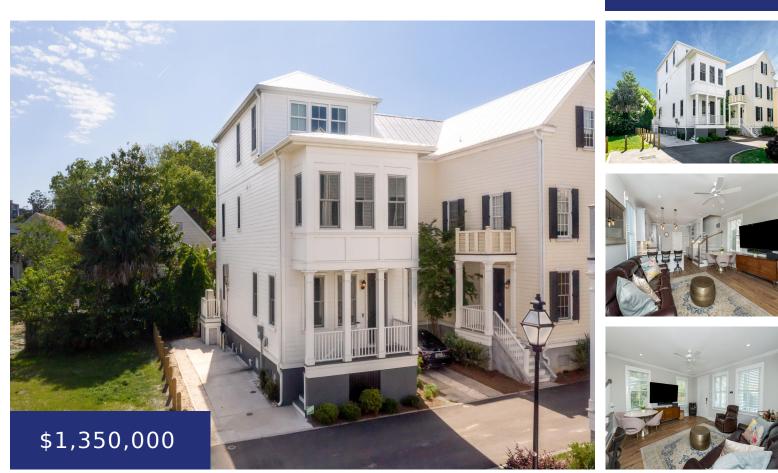

#### 62 DEREEF CT, CHARLESTON, SC 29403, USA

https://findyourcharleston.com

62 Dereef Ct, Charleston, SC 29403, USA

This immaculate and recently built home is in the center of the action on the downtown Charleston peninsula! 62 Dereef Court is located adjacent to beautiful Shiloh Park, a wonderful retreat in the heart of Radcliffeborough. The main floor of this home has an open living area with great natural light, and a kitchen with [...]

**Legrand Elebash** 

- 3 baths
- Single Family Detached
- Residential
- Active
- 2123 sq ft

#### Basics

MLS ID: 24013531 Category: Residential Status: Active Bathrooms: 3 baths Lot size, acres: 0.03 acres Subdivision Name: Morris Square MLS Area Major: 51 - Peninsula Charleston Inside of Crosstown Date added: Added 1 month ago Type: Single Family Detached Bedrooms: 4 beds Area, sq ft: 2123 sq ft Year built: 2018 County Or Parish: Charleston

# **Building Details**

Stories: 3 Construction Materials: Cement Plank

## **Amenities & Features**

Water Source: PublicPatio & Porch Features: Front<br/>PorchArchitectural Style: Charleston SingleSewer: Public SewerCooling Yes/ No: 1Cooling: Central AirInterior Features: Ceiling - Smooth, Walk-In Closet(s), Wet<br/>Bar, Living/Dining ComboHeating: ElectricFlooring: Ceramic Tile, VinylFlooring: Ceramic Tile, Vinyl