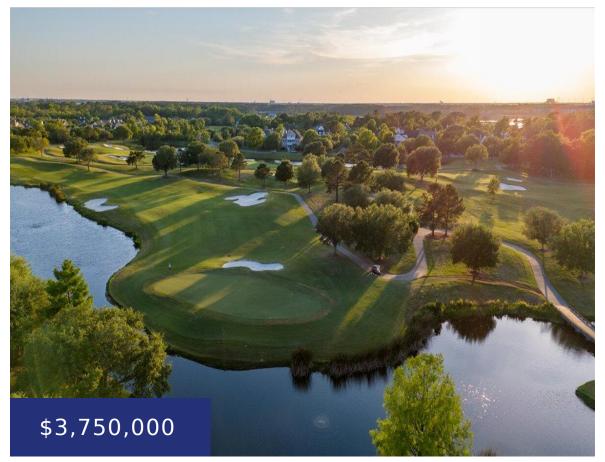

### 282 DELAHOW ST, CHARLESTON, SC 29492, USA

https://findyourcharleston.com

"Southern Charm stunner" is an understatement and why wait 9 years to golf...DANIEL ISLAND FULL GOLF MEMBERSHIP opportunity comes with this 5,700+ sq. ft beauty built by AWARD-WINNING Max Crosby Homes. Perfectly landscaped with massive wrap around porch on a prominent corner in Daniel Island Park. Amazing front golf course views of holes 7, 8, [...]