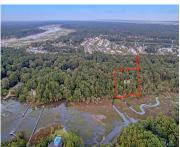

## 635 FAULKNER DR, MT PLEASANT, SC 29466, USA

https://findyourcharleston.com

635 Faulkner Dr, Mt Pleasant, SC 29466, USA

Experience the wonders of Alston Creek from the comfort of your newly constructed private dock. This exquisite 2-acre homesite boasts an impressive 170 feet of coastline along the mesmerizing tidal creek, offering convenient boat access to the magnificent Wando River. Embrace the possibility of launching your boat directly from your dock (subject to pending dock [...]

## **Basics**

MLS ID: 23016612 Date added: Added 6 months ago

Category: Land Status: Active Contingent

Lot size, acres: 2.01 acres Subdivision Name: Alston Point

County Or Parish: Charleston MLS Area Major: 41 - Mt Pleasant N of IOP Connector

## **Amenities & Features**

Sewer: Septic At Site Exterior Features: Private

Dock At Lot

Waterfront Features: Marshfront, Tidal Creek, Waterfront -

Shallow