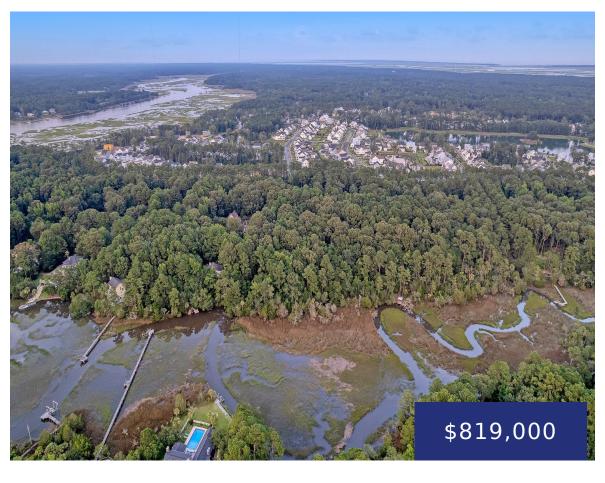

## 635 FAULKNER DR, MT PLEASANT, SC 29466, USA

https://findyourcharleston.com

635 Faulkner Dr, Mt Pleasant, SC 29466, USA

Experience the wonders of Alston Creek from the comfort of your newly constructed private dock. This exquisite 2-acre homesite boasts an impressive 170 feet of coastline along the mesmerizing tidal creek, offering convenient boat access to the magnificent Wando River. Embrace the possibility of launching your boat directly from your dock (subject to pending dock [...]

## **Basics**

MLS ID: 23016612 Date added: Added 6 months ago

Category: Land Status: Active Contingent

Lot size, acres: 2.01 acres Subdivision Name: Alston Point

County Or Parish: Charleston MLS Area Major: 41 - Mt Pleasant N of IOP Connector

## **Amenities & Features**

Sewer: Septic At Site Exterior Features: Private

Dock At Lot

Waterfront Features: Marshfront, Tidal Creek, Waterfront -

Shallow