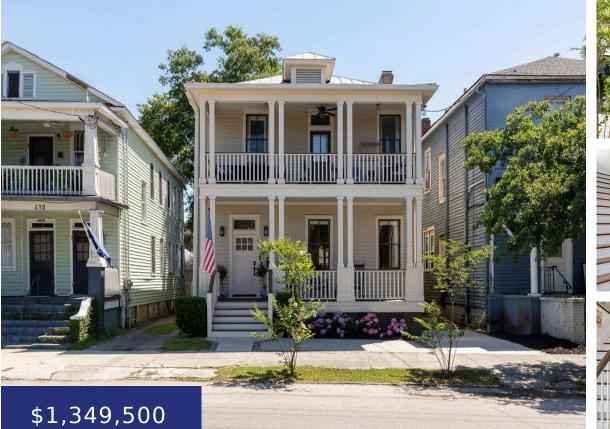

### 640A RUTLEDGE AVE, CHARLESTON, SC 29403, USA

https://findyourcharleston.com

640A Rutledge Ave, Charleston, SC 29403, USA

Welcome to 638 Rutledge Avenue, a beautifully updated 1935 home situated in the heart of downtown Charleston, just steps from the picturesque Hampton Park. Surrounded by a myriad of Charleston's favorite restaurants such as Berkeleys, Renzo, Melfi's, Leon's and much more. This thoughtfully renovated residence seamlessly blends its historic character with modern conveniences, offering a [...]

## Basics

| MLS ID: 24013689             | Date added: Added 1 month ago                                  |
|------------------------------|----------------------------------------------------------------|
| Category: Residential        | Type: Single Family Detached                                   |
| Status: Active               | Bedrooms: 4 beds                                               |
| Bathrooms: 3 baths           | Half baths: 0 half baths                                       |
| Area, sq ft: 2300 sq ft      | Lot size, acres: 0.09 acres                                    |
| Year built: 1935             | Subdivision Name: North Central                                |
| County Or Parish: Charleston | MLS Area Major: 52 - Peninsula Charleston Outside of Crosstown |