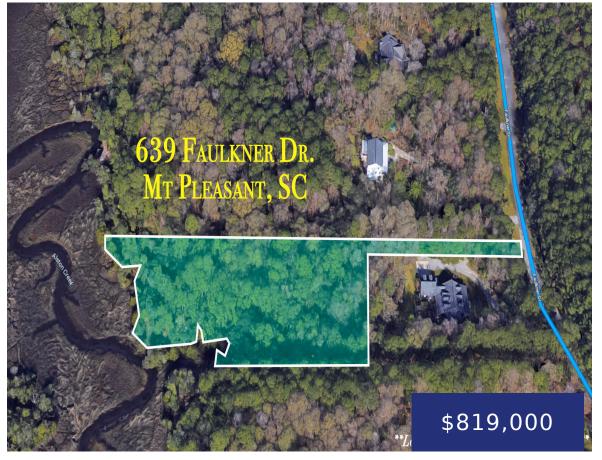

## 639 FAULKNER DR, MT PLEASANT, SC 29466, USA

https://findyourcharleston.com

639 Faulkner Dr, Mt Pleasant, SC 29466, USA

Seize the opportunity to build your dream home on this captivating 2+ acre homesite, boasting an impressive 175 feet of coastline along the picturesque Alston Creek. As a tidal creek, Alston Creek provides seamless boat access to the enchanting Wando River. Whether you choose to launch your boat from your private dock (pending dock permit [...]

## **Basics**

MLS ID: 23016613 Date added: Added 6 months ago

Category: Land Status: Active

Lot size, acres: 2.06 acres Subdivision Name: Alston Point

County Or Parish: Charleston MLS Area Major: 41 - Mt Pleasant N of IOP Connector

## **Amenities & Features**

Sewer: Sewer At Site Waterfront Features: Marshfront, River Access, Tidal Creek,

Waterfront - Shallow