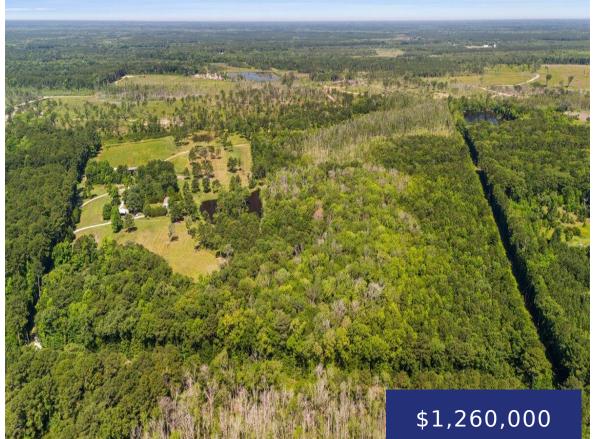

https://findyourcharleston.com

QJCM+2P Osborn, SC, USA

Whether you are searching for a place to call home in the country, a weekend hunting retreat, a family compound, property for farming, or a development project, 6397 Spring Grove Road has what you are looking for. The options are endless. You will forget you are only a mere 20 minutes to Charleston when you [...]

## **Basics**

MLS ID: 24014017 Date added: Added 7 months ago

Category: Land Status: Active

Lot size, acres: 107.62 acres Subdivision Name: None

County Or Parish: Charleston MLS Area Major: 13 - West of the Ashley beyond Rantowles