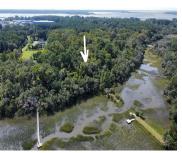

## 6444 ST ANTHONY DR, HOLLYWOOD, SC 29449, USA

https://findyourcharleston.com

6444 St Anthony Dr, Hollywood, SC 29449, USA

Great 8.39 acre property backing up to the marsh on Yonges Island. Property is down a quiet dirt road with lots of beautiful trees and would be perfect for a nice custom home with amazing marsh views and peace and quiet! Paddle board, canoe, crab and fish anytime!

## **Amenities & Features**

Waterfront Features: Marshfront, Waterfront - Shallow