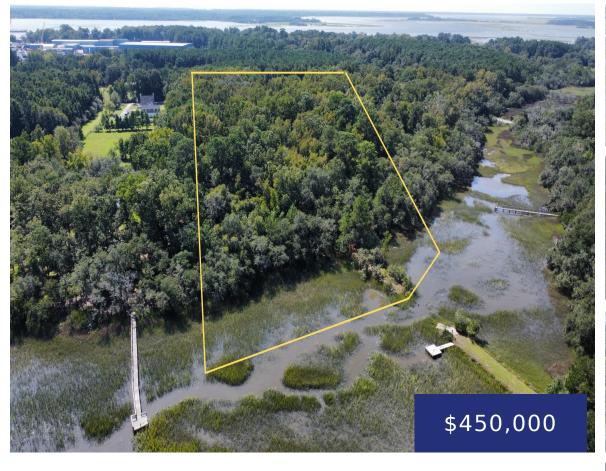

## 6444 ST ANTHONY DR, HOLLYWOOD, SC 29449, USA

https://findyourcharleston.com

6444 St Anthony Dr, Hollywood, SC 29449, USA

Great 8.39 acre property backing up to the marsh on Yonges Island. Property is down a quiet dirt road with lots of beautiful trees and would be perfect for a nice custom home with amazing marsh views and peace and quiet! Paddle board, canoe, crab and fish anytime!

## **Basics**

MLS ID: 23021786 Date added: Added 7 months ago

Category: Land Status: Active

Lot size, acres: 8.39 acres Subdivision Name: Yonges Island

County Or Parish: Charleston MLS Area Major: 13 - West of the Ashley beyond Rantowles

## **Amenities & Features**

Waterfront Features: Marshfront, Waterfront - Shallow