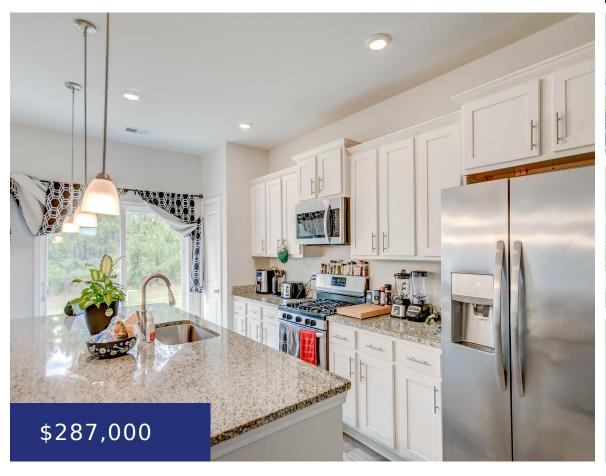

# 647 HILCHOT DR, SUMMERVILLE, SC 29486, USA

https://findyourcharleston.com

HO COLO

\*\*\*Ask about the possibility of receiving 1% reduction in interest rate and free refi.\*\*\* Welcome to your townhouse in the heart of Cane Bay Plantation, Summerville! This fantastic residence boasts attractive curb appeal, setting the stage for a lifestyle of comfort. As you step inside, you'll be greeted by an inviting and open floor plan, [...]

#### **Caroline Treece**

- 3 beds
- 2 baths
- Single Family Attached
- Residential
- Active
- 1452 sq ft

#### **Basics**

MLS ID: 24000250 Date added: Added 1 month ago

Category: Residential Type: Single Family Attached

Status: Active Bedrooms: 3 beds

Bathrooms: 2 baths Half baths: 1 half bath

Area, sq ft: 1452 sq ft Lot size, acres: 0.05 acres

## **Amenities & Features**

Water Source: Public Sewer: Public Sewer
Cooling Yes/ No: 1 Cooling: Central Air

Attached Garage Yes/ No: Interior Features: Ceiling - Cathedral/Vaulted, Ceiling -

Smooth, Kitchen Island, Walk-In Closet(s), Eat-in Kitchen,