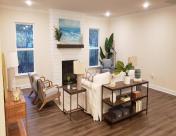

## **Amenities & Features**

| Water Source: Public                      | Patio & Porch Features: Covered                                                                                                                                        |
|-------------------------------------------|------------------------------------------------------------------------------------------------------------------------------------------------------------------------|
| Architectural Style: Traditional          | Sewer: Public Sewer                                                                                                                                                    |
| Exterior Features: Lawn Irrigation        | Cooling Yes/ No: 1                                                                                                                                                     |
| Window Features: Thermal<br>Windows/Doors | Cooling: Central Air                                                                                                                                                   |
| Attached Garage Yes/ No: 1                | <b>Interior Features:</b> Ceiling - Smooth, Tray<br>Ceiling(s), High Ceilings, Kitchen Island, Walk-In<br>Closet(s), Entrance Foyer, Great, Pantry, Separate<br>Dining |