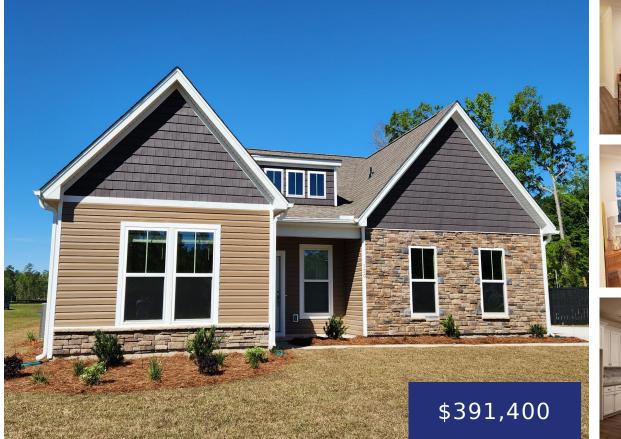

#### **118 JESUP CT, RIDGEVILLE, SC 29472, USA**

https://findyourcharleston.com

#### 118 Jesup Ct, Ridgeville, SC 29472, USA

PROPOSED CONSTRUCTION: Introducing the Mercer at Timothy Lakes. Find your very own slice of paradise in the community of Timothy Lakes. Located near I-26 in Ridgeville, SC, Timothy Lakes is close in proximity to various local and new businesses such as Volvo as well as a convenient drive to downtown Summerville. Experience the tranquility and [...]

**Shane Ford** 

- 3 beds
- 2 baths
- Single Family Detached
- Residential
- Active
- 2150 sq ft

## Basics

MLS ID: 24007708Date added: Added 6 months agoCategory: ResidentialType: Single Family DetachedStatus: ActiveBedrooms: 3 bedsBathrooms: 2 bathsHalf baths: 1 half bathArea, sq ft: 2150 sq ftLot size, acres: 0.33 acresYear built: 2025Subdivision Name: Timothy LakesCounty Or Parish: DorchesterMLS Area Major: 63 - Summerville/Ridgeville

# **Building Details**

| Stories: 1                           | Parking Features: 2 Car Garage, Attached |
|--------------------------------------|------------------------------------------|
| Entry Location: Ground Level         | Covered Spaces: 2                        |
| Construction Materials: Vinyl Siding | Garage Spaces: 2                         |
| Roof: Architectural                  |                                          |

## **Amenities & Features**

| Water Source: Public                      | Patio & Porch Features: Covered                                                                                                                                        |
|-------------------------------------------|------------------------------------------------------------------------------------------------------------------------------------------------------------------------|
| Architectural Style: Traditional          | Sewer: Public Sewer                                                                                                                                                    |
| Exterior Features: Lawn Irrigation        | Cooling Yes/ No: 1                                                                                                                                                     |
| Window Features: Thermal<br>Windows/Doors | Cooling: Central Air                                                                                                                                                   |
| Attached Garage Yes/ No: 1                | <b>Interior Features:</b> Ceiling - Smooth, Tray<br>Ceiling(s), High Ceilings, Kitchen Island, Walk-In<br>Closet(s), Entrance Foyer, Great, Pantry, Separate<br>Dining |