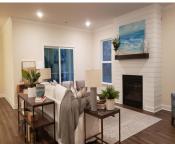

## **Amenities & Features**

| Water Source: Public                      | Patio & Porch Features: Covered                                                                                                                                        |
|-------------------------------------------|------------------------------------------------------------------------------------------------------------------------------------------------------------------------|
| Architectural Style: Traditional          | Sewer: Public Sewer                                                                                                                                                    |
| Exterior Features: Lawn Irrigation        | Cooling Yes/ No: 1                                                                                                                                                     |
| Window Features: Thermal<br>Windows/Doors | Cooling: Central Air                                                                                                                                                   |
| Attached Garage Yes/ No: 1                | <b>Interior Features:</b> Ceiling - Smooth, Tray<br>Ceiling(s), High Ceilings, Kitchen Island, Walk-In<br>Closet(s), Entrance Foyer, Great, Pantry, Separate<br>Dining |