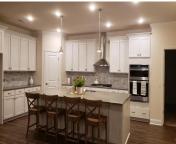

## **Amenities & Features**

| Water Source: Public                      | Patio & Porch Features: Covered                                                                                                                                        |
|-------------------------------------------|------------------------------------------------------------------------------------------------------------------------------------------------------------------------|
| Architectural Style: Traditional          | Sewer: Public Sewer                                                                                                                                                    |
| Exterior Features: Lawn Irrigation        | Cooling Yes/ No: 1                                                                                                                                                     |
| Window Features: Thermal<br>Windows/Doors | Cooling: Central Air                                                                                                                                                   |
| Attached Garage Yes/ No: 1                | <b>Interior Features:</b> Ceiling - Smooth, Tray<br>Ceiling(s), High Ceilings, Kitchen Island, Walk-In<br>Closet(s), Entrance Foyer, Great, Pantry, Separate<br>Dining |