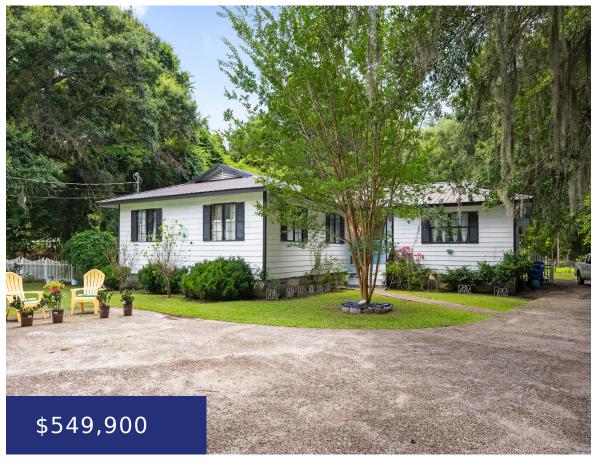

## 6565 SC-162, HOLLYWOOD, SC 29449, USA

https://findyourcharleston.com

6565 SC-162, Hollywood, SC 29449, USA

Nestled on 6.53 acres in Hollywood, SC, this beautiful Lowcountry home offers a serene escape. The charming residence features 3 bedrooms, 2 full bathrooms, and approximately 1,800 square feet of living space. As you approach, you'll be greeted by magnificent live oaks, magnolias, and azaleas, enhancing the natural beauty of this idyllic setting. Inside, you'll [...]

- 3 beds
- 2 baths
- Single Family Detached
- Residential
- Active
- 1803 sq ft

**Jason Husted** 

#### **Basics**

MLS ID: 24018736 Date added: Added 2 months ago

Category: Residential Type: Single Family Detached

Status: Active Bedrooms: 3 beds

Bathrooms: 2 baths Half baths: 0 half baths

Area, sq ft: 1803 sq ft Lot size, acres: 6.53 acres