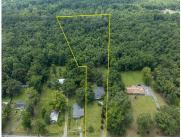

## 6565 SC-162, HOLLYWOOD, SC 29449, USA

https://findyourcharleston.com

6565 SC-162, Hollywood, SC 29449, USA

Nestled on 6.53 acres in Hollywood, SC, this beautiful Lowcountry home offers a serene escape. The charming residence features 3 bedrooms, 2 full bathrooms, and approximately 1,800 square feet of living space. As you approach, you'll be greeted by magnificent live oaks, magnolias, and azaleas, enhancing the natural beauty of this idyllic setting. Inside, you'll [...]

#### **Basics**

MLS ID: 24018736 Date added: Added 2 months ago

Category: Residential Type: Single Family Detached

Status: Active Bedrooms: 3 beds

Bathrooms: 2 baths Half baths: 0 half baths

Area, sq ft: 1803 sq ft Lot size, acres: 6.53 acres