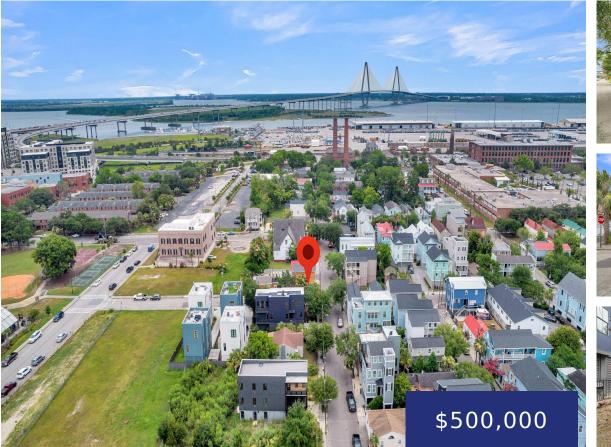

## 66 COOPER ST, CHARLESTON, SC 29403, USA

https://findyourcharleston.com

66 Cooper St, Charleston, SC 29403, USA

Seize the rare opportunity to own a coveted corner lot in the flourishing Eastside neighborhood of Downtown Charleston! This 0.07-acre lot is ideally located near Meeting Street, offering unparalleled convenience to The Citadel, College of Charleston, MUSC, VA Hospital, pristine beaches, and a host of other attractions.Perfect for building your dream project, this lot is [...]