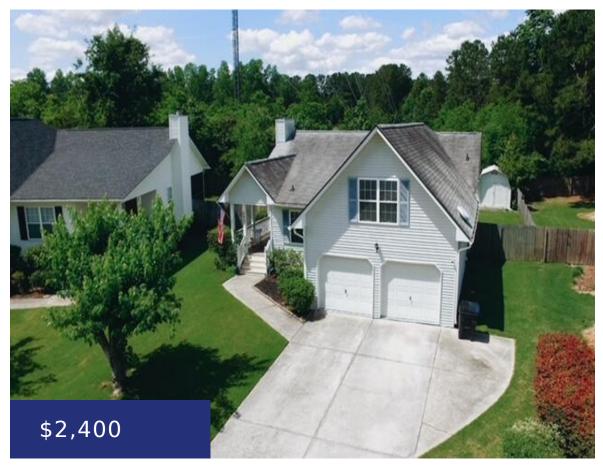

### 6627 BENT CREEK DR, CHARLESTON, SC 29420, USA

https://findyourcharleston.com

6627 Bent Creek Dr, Charleston, SC 29420, USA

Windsor Hill HomeADORABLE HOME ALERT! Boasting high cathedral ceilings, a first floor Owner's Suite, an updated kitchen, plus a sunroom, and a 4th bedroom/FROG upstairs. Fenced in backyard with retractable awnning on back patio. Located in Windsor Hill, a hidden gem of NorthCharleston, this home offers a DD2 school IN the neighborhood, no HOA, and [...]

### **Basics**

MLS ID: 24015417 Date added: Added 2 weeks ago

Category: Residential Lease Status: Active

**Bedrooms: 4** beds **Bathrooms: 2** baths

Half baths: 0 half baths Area, sq ft: 1818 sq ft

Year built: 1997 Subdivision Name: Windsor Hill

### **Amenities & Features**

Water Source: Public Architectural Style: Traditional

Sewer: Public Sewer Cooling Yes/ No: 1

**Cooling:** Central Air **Attached Garage Yes/ No:** 1

Interior Features: Ceiling - Cathedral/Vaulted, Eat-in Furnished: Unfurnished