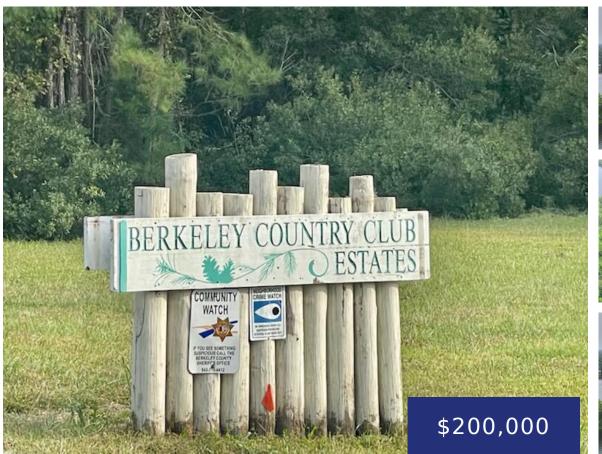

## **1012 MCCRAE DR, MONCKS CORNER, SC 29461, USA**

https://findyourcharleston.com

Don't miss this rare chance to own riverfront property at 1012 McCrae Drive! Experience the serenity of a half-acre on Cooper River near Moncks Corner, featuring a historic rice field, creek, and direct river access for fishing, boating, and swimming. Enjoy breathtaking sunrises and easy access to the renowned Berkeley Country Club for golfing. The [...] 1012 McCrae Dr, Moncks Corner, SC 29461, USA

## Basics

| MLS ID: 22026049            | Date added: Added 6 months ago                     |
|-----------------------------|----------------------------------------------------|
| Category: Land              | Status: Active                                     |
| Lot size, acres: 0.44 acres | Subdivision Name: Berkeley Country Club            |
| County Or Parish: Berkeley  | MLS Area Major: 76 - Moncks Corner Above Oakley Rd |