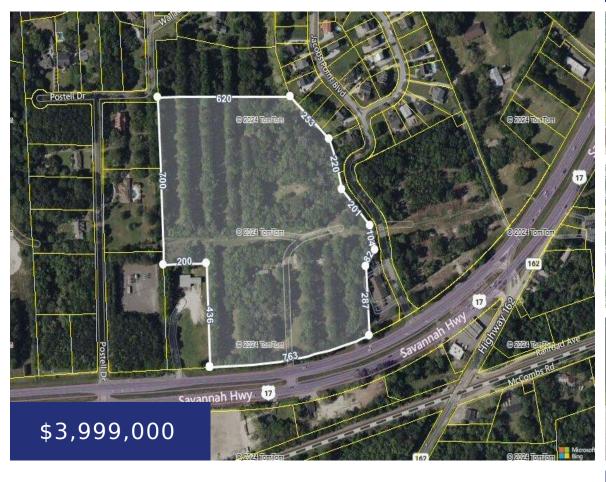

## 4360 SAVANNAH HWY, RAVENEL, SC 29470, USA

https://findyourcharleston.com

4360 Savannah Hwy, Ravenel, SC 29470, USA

Now available in the Town or Ravenel! 20+ acres with approximately 750+ feet frontage on Savannah Hwy. This is a rare opportunity! Build the homestead of your dreams and be close to grocery, restaurants, shopping and just approximately 30 minutes from Historic down town Charleston, Charleston International Airport and beaches. This property is perfect for [...]

## **Basics**

MLS ID: 24013725 Date added: Added 4 months ago

Category: Land Status: Active

Lot size, acres: 20 acres Subdivision Name: None

County Or Parish: Charleston MLS Area Major: 13 - West of the Ashley beyond Rantowles