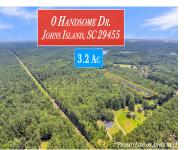

## 3110 EDENVALE RD, JOHNS ISLAND, SC 29455, USA

https://findyourcharleston.com

3110 Edenvale Rd, Johns Island, SC 29455, USA

Discover the perfect canvas for your dream home on this sprawling 3.2-acre parcel of prime land. Located in an up-and-coming area, this raw land offers endless possibilities for customization and development. Nestled in a serene setting, the property boasts ample space for a luxurious residence, lush gardens, and outdoor living spaces. Surrounded by picturesque landscapes [...]

## **Basics**

**MLS ID:** 24016707

Category: Land

Lot size, acres: 3.2 acres

**County Or Parish:** Charleston

**Date added:** Added 5 months ago

**Status:** Active

**Subdivision Name:** Johns Island