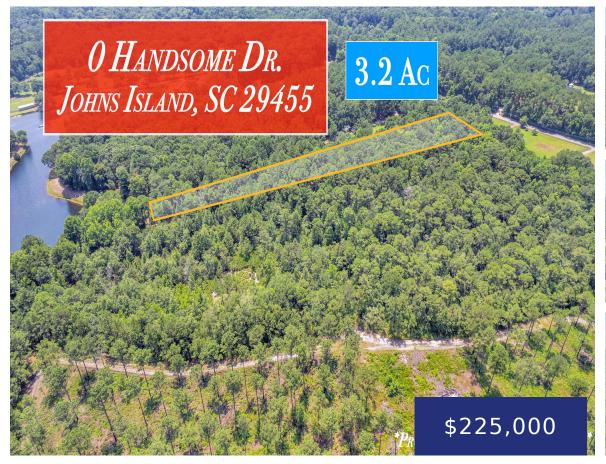

## 3110 EDENVALE RD, JOHNS ISLAND, SC 29455, USA

https://findyourcharleston.com

3110 Edenvale Rd, Johns Island, SC 29455, USA

Discover the perfect canvas for your dream home on this sprawling 3.2-acre parcel of prime land. Located in an up-and-coming area, this raw land offers endless possibilities for customization and development. Nestled in a serene setting, the property boasts ample space for a luxurious residence, lush gardens, and outdoor living spaces. Surrounded by picturesque landscapes [...]

## **Basics**

**MLS ID:** 24016707

Category: Land

Lot size, acres: 3.2 acres

**County Or Parish:** Charleston

**Date added:** Added 5 months ago

**Status:** Active

**Subdivision Name:** Johns Island