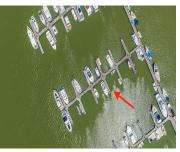

Sunset Cay is one of the most desirable places to watch the Sunset in Charleston! D Dock is more sheltered than the outer docks as well as easier to navigate. Comes with a small Dock Box. No Live Aboards at Sunset Cay, D-8 is  $40 \times 20$  and can house a boat up to 50 ft. The [...]