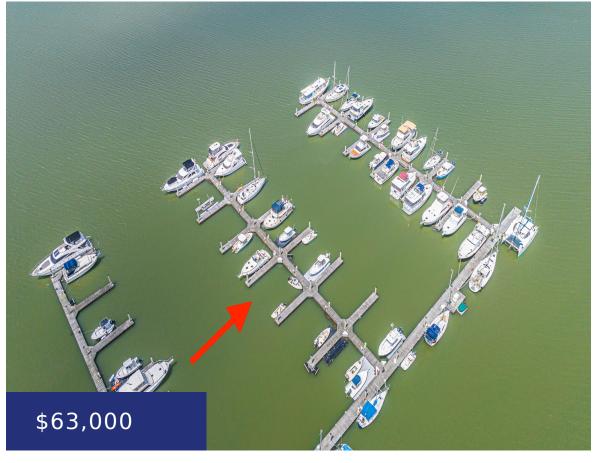

Sunset Cay is one of the most desirable places to watch the Sunset in Charleston! D Dock is more sheltered than the outer docks as well as easier to navigate. Comes with a small Dock Box. No Live Aboards at Sunset Cay, D-8 is  $40 \times 20$  and can house a boat up to 50 ft. The [...]