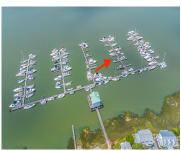

Sunset Cay is one of the most desirable places to watch the Sunset in Charleston! D Dock is more sheltered than the outer docks as well as easier to navigate. Comes with a small Dock Box. No Live Aboards at Sunset Cay, D-8 is  $40 \times 20$  and can house a boat up to 50 ft. The [...]