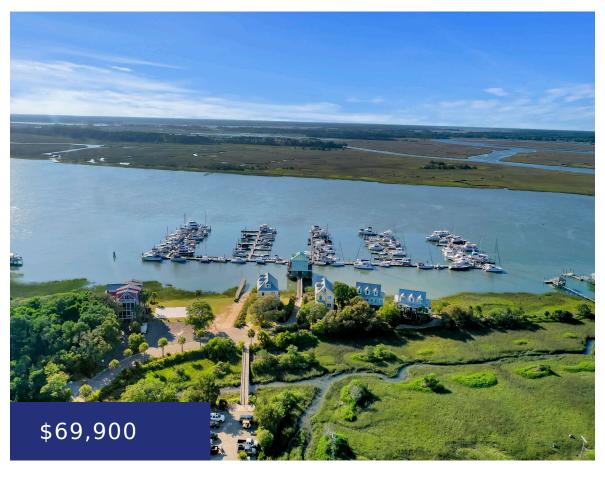

## 1002 E ERIE AVE, FOLLY BEACH, SC 29439, USA

https://findyourcharleston.com

1002 E Erie Ave, Folly Beach, SC 29439, USA

Catch the best sunset views in Charleston or hang out at the Shipstore after a long day on the water! Sunset Cay Marina offers easy access to the intracoastal waterway and inlet with the added bonus of recently updated amenities and plenty of parking. E-6 is a 40'x20' slip that can accommodate up to 55' [...]

Year built: 2005 Subdivision Name: Sunset Cay Marina

County Or Parish: Charleston MLS Area Major: 22 - Folly Beach to Battery Island

## **Amenities & Features**

Water Source: Public Exterior Features: Boat Slip

Waterfront Features: River Access, Waterfront - Deep