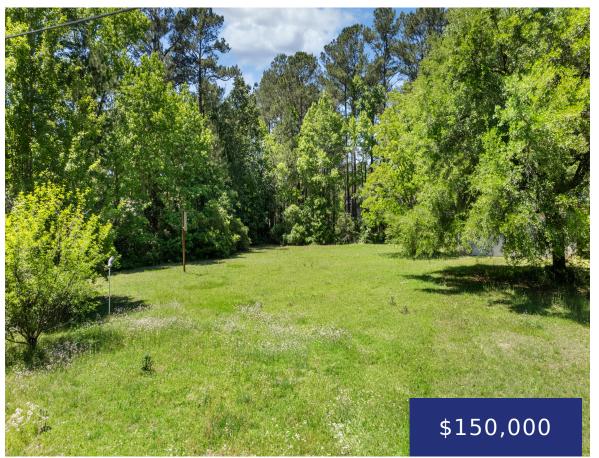

#### **103 YOUNG DR, SUMMERVILLE, SC 29483, USA**

https://findyourcharleston.com

Beautiful single family home lot with gorgeous live oak and 1,100 sq ft garage with 2 roll up doors, storage loft and endless potential. Perfect for boat, rv or car storage or home based business. Raise your family in a country setting with close proximity to all the Charleston area has to offer. EASY commute [...]

## Basics

| MLS ID: 24011352             | Date added: Added 7 months ago              |
|------------------------------|---------------------------------------------|
| Category: Land               | Status: Active                              |
| Lot size, acres: 0.39 acres  | Subdivision Name: Pinehill Acres            |
| County Or Parish: Dorchester | MLS Area Major: 63 - Summerville/Ridgeville |