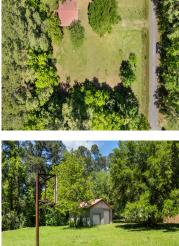

#### **103 YOUNG DR, SUMMERVILLE, SC 29483, USA**

https://findyourcharleston.com

Beautiful single family home lot with gorgeous live oak and 1,100 sq ft garage with 2 roll up doors, storage loft and endless potential. Perfect for boat, rv or car storage or home based business. Raise your family in a country setting with close proximity to all the Charleston area has to offer. EASY commute [...]

## Basics

| MLS ID: 24011352             | Date added: Added 7 months ago              |
|------------------------------|---------------------------------------------|
| Category: Land               | Status: Active                              |
| Lot size, acres: 0.39 acres  | Subdivision Name: Pinehill Acres            |
| County Or Parish: Dorchester | MLS Area Major: 63 - Summerville/Ridgeville |