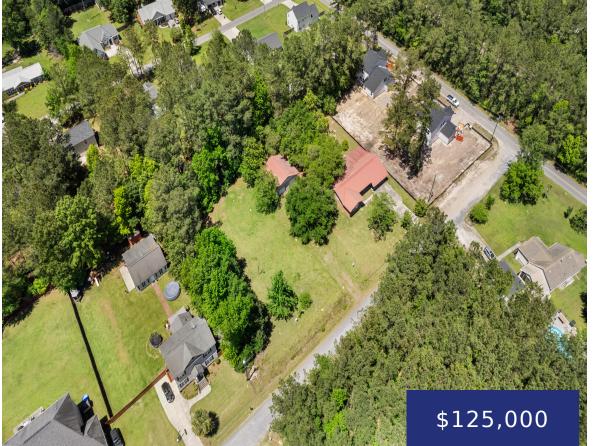

## **109 YOUNG DR, SUMMERVILLE, SC 29483, USA**

https://findyourcharleston.com

Beautiful, private estate sized lot ready for you to build. Seller is a custom home builder ready to value build your perfect home plan (build price additional). Privacy abounds with tree line on the left side of the lot. Water and sewer on the street. Raise your family in a country setting yet close to [...]

## Basics

| MLS ID: 24011356             | Date added: Added 7 months ago              |
|------------------------------|---------------------------------------------|
| Category: Land               | Status: Active                              |
| Lot size, acres: 0.39 acres  | Subdivision Name: Pinehill Acres            |
| County Or Parish: Dorchester | MLS Area Major: 63 - Summerville/Ridgeville |