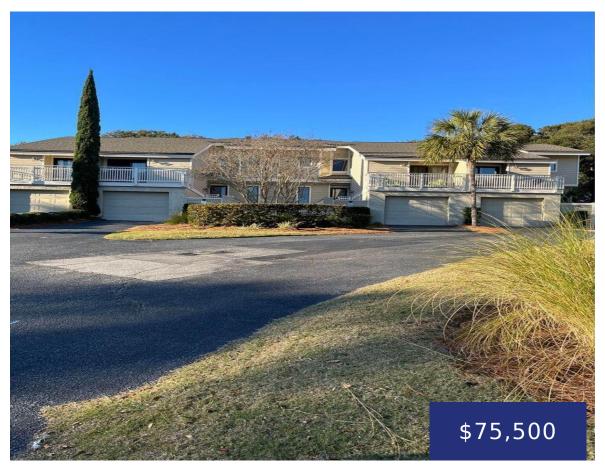

## 6 FAIRWAY DUNES LN, ISLE OF PALMS, SC 29451, USA

https://findyourcharleston.com

6 Fairway Dunes Ln, Isle of Palms, SC 29451, USA

Looking for a place at the beach for 4 weeks of the year. Here is a perfect place. The condo is located at Wild Dunes on the Isle of Palms. The Condo has 1770 sq feet. It has 3 bedrooms, 3 bathrooms, 1 deck and 2 balconies and a screened in a porch. It is [...]

## **Basics**

**MLS ID:** 23013800

**Category:** Residential

Status: Active

Bathrooms: 3 baths

Lot size, acres: 0.04 acres

**Subdivision Name:** Wild Dunes

MLS Area Major: 45 - Wild Dunes

Date added: Added 7 months ago

Type: Fractional Ownership

Bedrooms: 3 beds

**Area, sq ft: 1770** sq ft

Year built: 1980

County Or Parish: Charleston